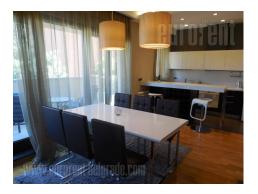

Very comfortable apartment situated in a quiet street in Vracar. Located at walking distance from commercial zone, which provides a number of grocery and other kinds of shops, restaurants, coffee shops. Well connected with other parts of the city and the freeway. The apartment is housed on the third floor of a newer building, and it comprises out of two levels. First level consists of an entrance hallway which leads into the living room and dining room area, which is connected to the kitchen. This space has an exit to a terrace, overlooking the street, while in the dining room area there is a fireplace. There is also a restroom and a pantry on this level. Staircase leads from the hallway to the second level, which consists out of four spacious rooms. One bedroom is equipped with a double size bed, the other with a single bed, while two more rooms don't have any furniture, but can be furnished according to the tenants needs. There is also a bathroom with a bathtub, bathroom with a shower cabin and a laundry room on this level. The apartment has an abundance of daylight, and good room layout. Slightly bent ceilings do not disturb the functionality of space. It is modernly furnished, with details which give the space extra dose of charm. It is suitable for bigger family and one garage space disposal