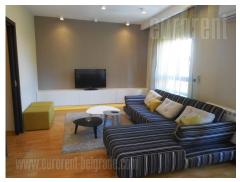

Very comfortable apartment situated in a quiet street in Vracar. Located at walking distance from commercial zone, which provides a number of grocery and other kinds of shops, restaurants, coffee shops. Well connected with other parts of the city and the freeway. The apartment is housed on the third floor of a newer building, and it comprises out of two levels. First level consists of an entrance hallway which leads into the living room and dining room area, which is connected to the kitchen. This space has an exit to a terrace, overlooking the street, while in the dining room area there is a fireplace. There is also a restroom and a pantry on this level. Staircase leads from the hallway to the second level, which consists out of four spacious rooms. One bedroom is equipped with a double size bed, the other with a single bed, while two more rooms don't have any furniture, but can be furnished according to the tenants needs. There is also a bathroom with a bathtub, bathroom with a shower cabin and a laundry room on this level. The apartment has an abundance of daylight, and good room layout. Slightly bent ceilings do not disturb the functionality of space. It is modernly furnished, with details which give the space extra dose of charm. It is suitable for bigger family and one garage space disposal