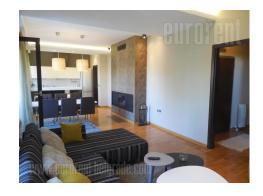

Very comfortable apartment situated in a quiet street in Vracar. Located at walking distance from commercial zone, which provides a number of grocery and other kinds of shops, restaurants, coffee shops. Well connected with other parts of the city and the freeway. The apartment is housed on the third floor of a newer building, and it comprises out of two levels. First level consists of an entrance hallway which leads into the living room and dining room area, which is connected to the kitchen. This space has an exit to a terrace, overlooking the street, while in the dining room area there is a fireplace. There is also a restroom and a pantry on this level. Staircase leads from the hallway to the second level, which consists out of four spacious rooms. One bedroom is equipped with a double size bed, the other with a single bed, while two more rooms don't have any furniture, but can be furnished according to the tenants needs. There is also a bathroom with a bathtub, bathroom with a shower cabin and a laundry room on this level. The apartment has an abundance of daylight, and good room layout. Slightly bent ceilings do not disturb the functionality of space. It is modernly furnished, with details which give the space extra dose of charm. It is suitable for bigger family and one garage space disposal