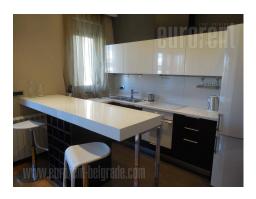

Very comfortable apartment situated in a quiet street in Vracar. Located at walking distance from commercial zone, which provides a number of grocery and other kinds of shops, restaurants, coffee shops. Well connected with other parts of the city and the freeway. The apartment is housed on the third floor of a newer building, and it comprises out of two levels. First level consists of an entrance hallway which leads into the living room and dining room area, which is connected to the kitchen. This space has an exit to a terrace, overlooking the street, while in the dining room area there is a fireplace. There is also a restroom and a pantry on this level. Staircase leads from the hallway to the second level, which consists out of four spacious rooms. One bedroom is equipped with a double size bed, the other with a single bed, while two more rooms don't have any furniture, but can be furnished according to the tenants needs. There is also a bathroom with a bathtub, bathroom with a shower cabin and a laundry room on this level. The apartment has an abundance of daylight, and good room layout. Slightly bent ceilings do not disturb the functionality of space. It is modernly furnished, with details which give the space extra dose of charm. It is suitable for bigger family and one garage space disposal