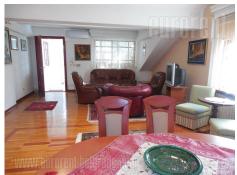

An apartment within a family house in nice part of Suncana padina area. It is one of three apartments in the house. Interior very bright, with good layout. The large living room with granite fireplace occupies central part of the apartment. Kitchen is detached. Also features two bedrooms and a bathroom with a bath tub. Equipped with furniture in classic shapes, preserved, airconditioned.