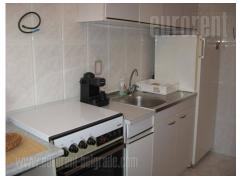

An apartment within a family house in nice part of Suncana padina area. It is one of three apartments in the house. Interior very bright, with good layout. The large living room with granite fireplace occupies central part of the apartment. Kitchen is detached. Also features two bedrooms and a bathroom with a bath tub. Equipped with furniture in classic shapes, preserved, airconditioned.