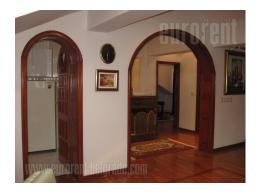

An apartment within a family house in nice part of Suncana padina area. It is one of three apartments in the house. Interior very bright, with good layout. The large living room with granite fireplace occupies central part of the apartment. Kitchen is detached. Also features two bedrooms and a bathroom with a bath tub. Equipped with furniture in classic shapes, preserved, airconditioned.