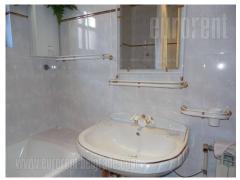

An apartment within a family house in nice part of Suncana padina area. It is one of three apartments in the house. Interior very bright, with good layout. The large living room with granite fireplace occupies central part of the apartment. Kitchen is detached. Also features two bedrooms and a bathroom with a bath tub. Equipped with furniture in classic shapes, preserved, airconditioned.