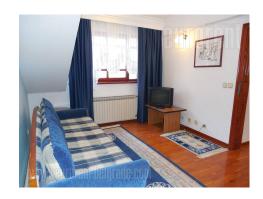

An apartment within a family house in nice part of Suncana padina area. It is one of three apartments in the house. Interior very bright, with good layout. The large living room with granite fireplace occupies central part of the apartment. Kitchen is detached. Also features two bedrooms and a bathroom with a bath tub. Equipped with furniture in classic shapes, preserved, airconditioned.