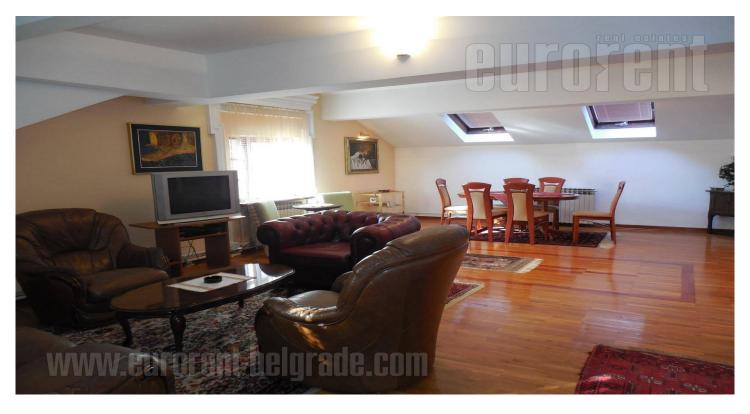

An apartment within a family house in nice part of Suncana padina area. It is one of three apartments in the house. Interior very bright, with good layout. The large living room with granite fireplace occupies central part of the apartment. Kitchen is detached. Also features two bedrooms and a bathroom with a bath tub. Equipped with furniture in classic shapes, preserved, airconditioned.