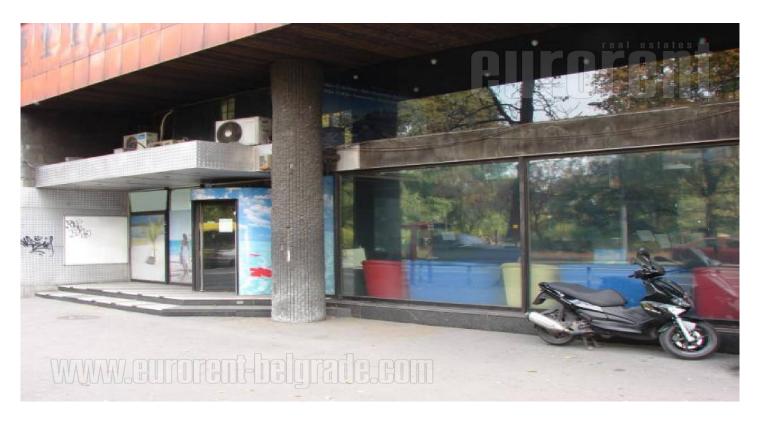

A busy street in a commercial surrounding. Good traffic connection with all other city areas. The retail is situated on ground level of the building and has direct access from the street. Has window 10 m length, restroom, phone line, air-condition. 25 sq m gallery.