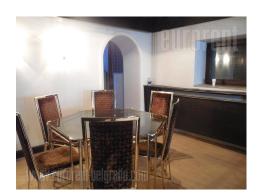

Detached, older house, in one of main streets of Voždovac and close to Autokomanda roundabout. It is surrounded with other family houses. This location is well connected with other parts of Belgrade by public transport. House spreads over three levels: basement level, ground and first floor and occupies 240 m<sup>2</sup>. Ground floor consists of entrance halway two rooms and bathroom. Private area is at first floor and contains three rooms furnished with king size and single beds. One of the rooms is master bedroom overlooking the yard. Living room, dining room and equipped kitchen with exit to yard are on basement level. Boiler room is at this level as well suitable for petrol, electricity, or any solid source of heating. The house is furnished with classical, older furniture. Convenient for family life or business activity.