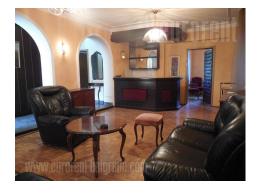

Detached, older house, in one of main streets of Voždovac and close to Autokomanda roundabout. It is surrounded with other family houses. This location is well connected with other parts of Belgrade by public transport. House spreads over three levels: basement level, ground and first floor and occupies 240 m<sup>2</sup>. Ground floor consists of entrance halway two rooms and bathroom. Private area is at first floor and contains three rooms furnished with king size and single beds. One of the rooms is master bedroom overlooking the yard. Living room, dining room and equipped kitchen with exit to yard are on basement level. Boiler room is at this level as well suitable for petrol, electricity, or any solid source of heating. The house is furnished with classical, older furniture. Convenient for family life or business activity.