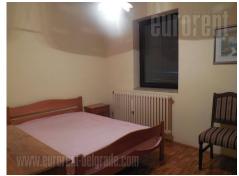

Detached, older house, in one of main streets of Voždovac and close to Autokomanda roundabout. It is surrounded with other family houses. This location is well connected with other parts of Belgrade by public transport. House spreads over three levels: basement level, ground and first floor and occupies 240 m<sup>2</sup>. Ground floor consists of entrance halway two rooms and bathroom. Private area is at first floor and contains three rooms furnished with king size and single beds. One of the rooms is master bedroom overlooking the yard. Living room, dining room and equipped kitchen with exit to yard are on basement level. Boiler room is at this level as well suitable for petrol, electricity, or any solid source of heating. The house is furnished with classical, older furniture. Convenient for family life or business activity.