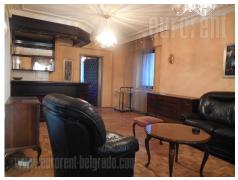

Detached, older house, in one of main streets of Voždovac and close to Autokomanda roundabout. It is surrounded with other family houses. This location is well connected with other parts of Belgrade by public transport. House spreads over three levels: basement level, ground and first floor and occupies 240 m<sup>2</sup>. Ground floor consists of entrance halway two rooms and bathroom. Private area is at first floor and contains three rooms furnished with king size and single beds. One of the rooms is master bedroom overlooking the yard. Living room, dining room and equipped kitchen with exit to yard are on basement level. Boiler room is at this level as well suitable for petrol, electricity, or any solid source of heating. The house is furnished with classical, older furniture. Convenient for family life or business activity.