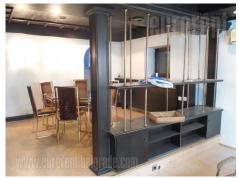

Detached, older house, in one of main streets of Voždovac and close to Autokomanda roundabout. It is surrounded with other family houses. This location is well connected with other parts of Belgrade by public transport. House spreads over three levels: basement level, ground and first floor and occupies 240 m<sup>2</sup>. Ground floor consists of entrance halway two rooms and bathroom. Private area is at first floor and contains three rooms furnished with king size and single beds. One of the rooms is master bedroom overlooking the yard. Living room, dining room and equipped kitchen with exit to yard are on basement level. Boiler room is at this level as well suitable for petrol, electricity, or any solid source of heating. The house is furnished with classical, older furniture. Convenient for family life or business activity.