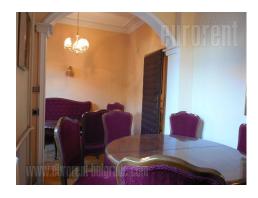

Detached, older house, in one of main streets of Voždovac and close to Autokomanda roundabout. It is surrounded with other family houses. This location is well connected with other parts of Belgrade by public transport. House spreads over three levels: basement level, ground and first floor and occupies 240 m<sup>2</sup>. Ground floor consists of entrance halway two rooms and bathroom. Private area is at first floor and contains three rooms furnished with king size and single beds. One of the rooms is master bedroom overlooking the yard. Living room, dining room and equipped kitchen with exit to yard are on basement level. Boiler room is at this level as well suitable for petrol, electricity, or any solid source of heating. The house is furnished with classical, older furniture. Convenient for family life or business activity.