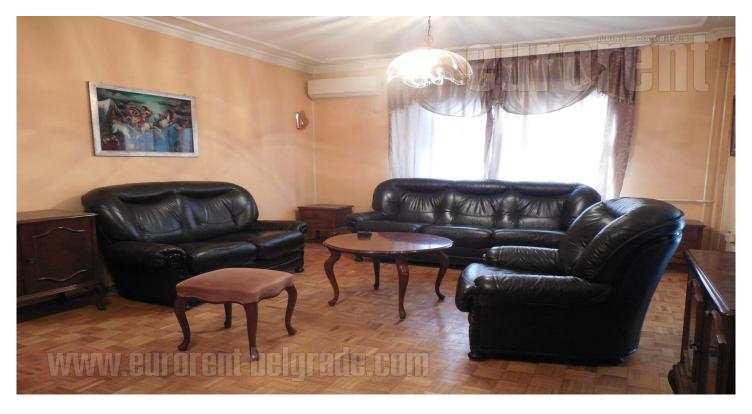

Detached, older house, in one of main streets of Voždovac and close to Autokomanda roundabout. It is surrounded with other family houses. This location is well connected with other parts of Belgrade by public transport. House spreads over three levels: basement level, ground and first floor and occupies 240 m<sup>2</sup>. Ground floor consists of entrance halway two rooms and bathroom. Private area is at first floor and contains three rooms furnished with king size and single beds. One of the rooms is master bedroom overlooking the yard. Living room, dining room and equipped kitchen with exit to yard are on basement level. Boiler room is at this level as well suitable for petrol, electricity, or any solid source of heating. The house is furnished with classical, older furniture. Convenient for family life or business activity.