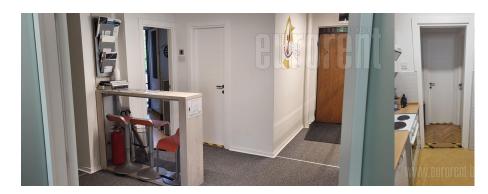

Renovated and functional apartment, suitable as a business space. Bright, two side oriented. It consists of a central corridor which leads into each room, four spacious rooms and one smaller one. Kitchen, two bathrooms. Two air conditioners, security door.