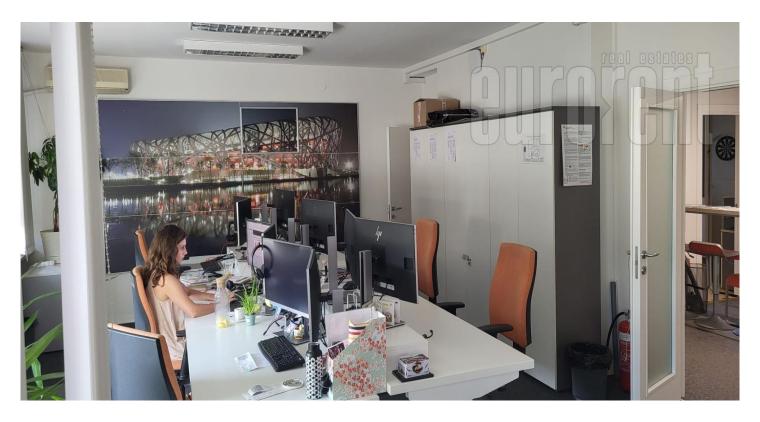

Renovated and functional apartment, suitable as a business space. Bright, two side oriented. It consists of a central corridor which leads into each room, four spacious rooms and one smaller one. Kitchen, two bathrooms. Two air conditioners, security door.