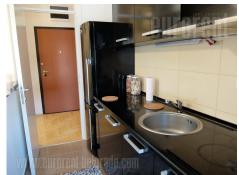

Very nice apartment in a newly built residential complex "Stepa Stepanovic". It is placed in quiet part of the settlement. The apartment is two-side oriented and housed on the fourth floor with an open view towards the surroundings. Living room is interconnected with dining room and partially separate kitchen with a kitchen counter. One can exit to the terrace from this area. Bedroom is equipped with king size bed and large closet, while bathroom is with bathtub. Interior is nice and modern with interesting details, large format paintings, stone wall, and beautiful lighting. Furnishings also modern contribute to attractiveness of space. In the building's basement one parking space is at disposal in the garage. Apartment suitable for a single person or a couple.