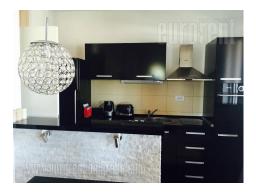

Very nice apartment in a newly built residential complex "Stepa Stepanovic". It is placed in quiet part of the settlement. The apartment is two-side oriented and housed on the fourth floor with an open view towards the surroundings. Living room is interconnected with dining room and partially separate kitchen with a kitchen counter. One can exit to the terrace from this area. Bedroom is equipped with king size bed and large closet, while bathroom is with bathtub. Interior is nice and modern with interesting details, large format paintings, stone wall, and beautiful lighting. Furnishings also modern contribute to attractiveness of space. In the building's basement one parking space is at disposal in the garage. Apartment suitable for a single person or a couple.