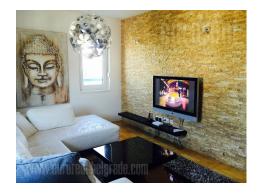

Very nice apartment in a newly built residential complex "Stepa Stepanovic". It is placed in quiet part of the settlement. The apartment is two-side oriented and housed on the fourth floor with an open view towards the surroundings. Living room is interconnected with dining room and partially separate kitchen with a kitchen counter. One can exit to the terrace from this area. Bedroom is equipped with king size bed and large closet, while bathroom is with bathtub. Interior is nice and modern with interesting details, large format paintings, stone wall, and beautiful lighting. Furnishings also modern contribute to attractiveness of space. In the building's basement one parking space is at disposal in the garage. Apartment suitable for a single person or a couple.