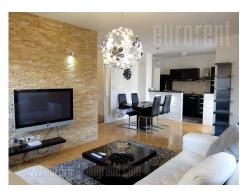

Very nice apartment in a newly built residential complex "Stepa Stepanovic". It is placed in quiet part of the settlement. The apartment is two-side oriented and housed on the fourth floor with an open view towards the surroundings. Living room is interconnected with dining room and partially separate kitchen with a kitchen counter. One can exit to the terrace from this area. Bedroom is equipped with king size bed and large closet, while bathroom is with bathtub. Interior is nice and modern with interesting details, large format paintings, stone wall, and beautiful lighting. Furnishings also modern contribute to attractiveness of space. In the building's basement one parking space is at disposal in the garage. Apartment suitable for a single person or a couple.