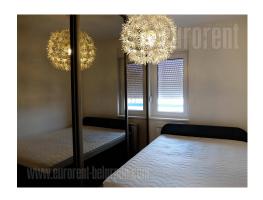

Very nice apartment in a newly built residential complex "Stepa Stepanovic". It is placed in quiet part of the settlement. The apartment is two-side oriented and housed on the fourth floor with an open view towards the surroundings. Living room is interconnected with dining room and partially separate kitchen with a kitchen counter. One can exit to the terrace from this area. Bedroom is equipped with king size bed and large closet, while bathroom is with bathtub. Interior is nice and modern with interesting details, large format paintings, stone wall, and beautiful lighting. Furnishings also modern contribute to attractiveness of space. In the building's basement one parking space is at disposal in the garage. Apartment suitable for a single person or a couple.