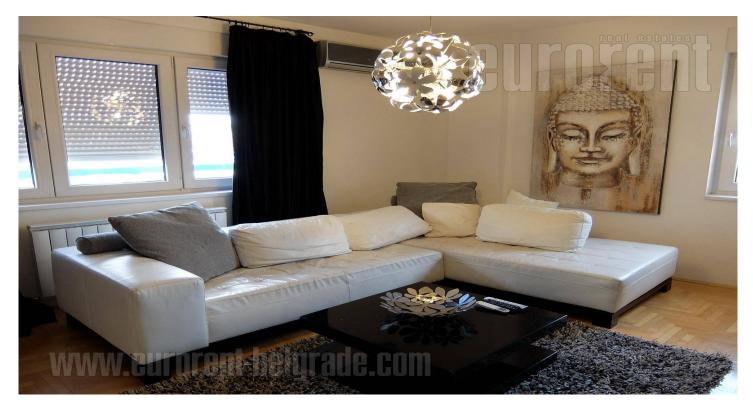

Very nice apartment in a newly built residential complex "Stepa Stepanovic". It is placed in quiet part of the settlement. The apartment is two-side oriented and housed on the fourth floor with an open view towards the surroundings. Living room is interconnected with dining room and partially separate kitchen with a kitchen counter. One can exit to the terrace from this area. Bedroom is equipped with king size bed and large closet, while bathroom is with bathtub. Interior is nice and modern with interesting details, large format paintings, stone wall, and beautiful lighting. Furnishings also modern contribute to attractiveness of space. In the building's basement one parking space is at disposal in the garage. Apartment suitable for a single person or a couple.