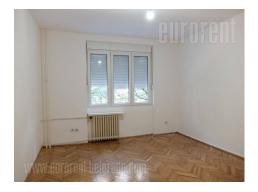

Completely renovated apartment placed in older building in the city center. Ideal location for comfortable life and work with variety of interesting content in the neighbourhood. The apartment is housed on the second floor in a building with an elevator. Hallway leads to all rooms. Two rooms of similar size are at disposal, one of which has an exit to a terrace and the other, smaller leads to the kitchen. Kitchen is equipped with basic elements. Next to it is small room which could be used as pantry. Bathroom is new, with shower cabin. Comfortable and bright apartment has good layout, with new parquet and windows. Suitable both for business activity.