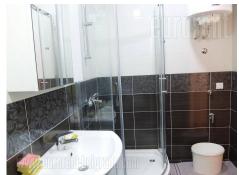

Completely renovated apartment placed in older building in the city center. Ideal location for comfortable life and work with variety of interesting content in the neighbourhood. The apartment is housed on the second floor in a building with an elevator. Hallway leads to all rooms. Two rooms of similar size are at disposal, one of which has an exit to a terrace and the other, smaller leads to the kitchen. Kitchen is equipped with basic elements. Next to it is small room which could be used as pantry. Bathroom is new, with shower cabin. Comfortable and bright apartment has good layout, with new parquet and windows. Suitable both for business activity.