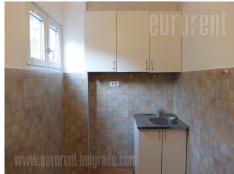

Completely renovated apartment placed in older building in the city center. Ideal location for comfortable life and work with variety of interesting content in the neighbourhood. The apartment is housed on the second floor in a building with an elevator. Hallway leads to all rooms. Two rooms of similar size are at disposal, one of which has an exit to a terrace and the other, smaller leads to the kitchen. Kitchen is equipped with basic elements. Next to it is small room which could be used as pantry. Bathroom is new, with shower cabin. Comfortable and bright apartment has good layout, with new parquet and windows. Suitable both for business activity.