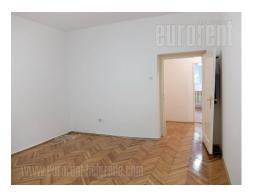

Completely renovated apartment placed in older building in the city center. Ideal location for comfortable life and work with variety of interesting content in the neighbourhood. The apartment is housed on the second floor in a building with an elevator. Hallway leads to all rooms. Two rooms of similar size are at disposal, one of which has an exit to a terrace and the other, smaller leads to the kitchen. Kitchen is equipped with basic elements. Next to it is small room which could be used as pantry. Bathroom is new, with shower cabin. Comfortable and bright apartment has good layout, with new parquet and windows. Suitable both for business activity.