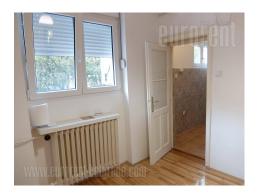

Completely renovated apartment placed in older building in the city center. Ideal location for comfortable life and work with variety of interesting content in the neighbourhood. The apartment is housed on the second floor in a building with an elevator. Hallway leads to all rooms. Two rooms of similar size are at disposal, one of which has an exit to a terrace and the other, smaller leads to the kitchen. Kitchen is equipped with basic elements. Next to it is small room which could be used as pantry. Bathroom is new, with shower cabin. Comfortable and bright apartment has good layout, with new parquet and windows. Suitable both for business activity.