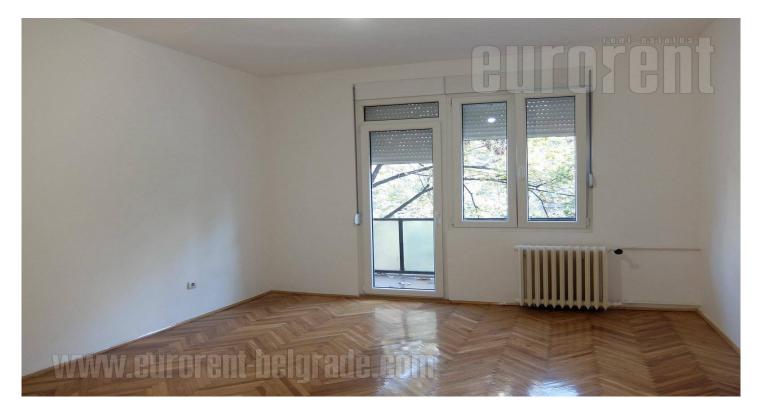

Completely renovated apartment placed in older building in the city center. Ideal location for comfortable life and work with variety of interesting content in the neighbourhood. The apartment is housed on the second floor in a building with an elevator. Hallway leads to all rooms. Two rooms of similar size are at disposal, one of which has an exit to a terrace and the other, smaller leads to the kitchen. Kitchen is equipped with basic elements. Next to it is small room which could be used as pantry. Bathroom is new, with shower cabin. Comfortable and bright apartment has good layout, with new parquet and windows. Suitable both for business activity.