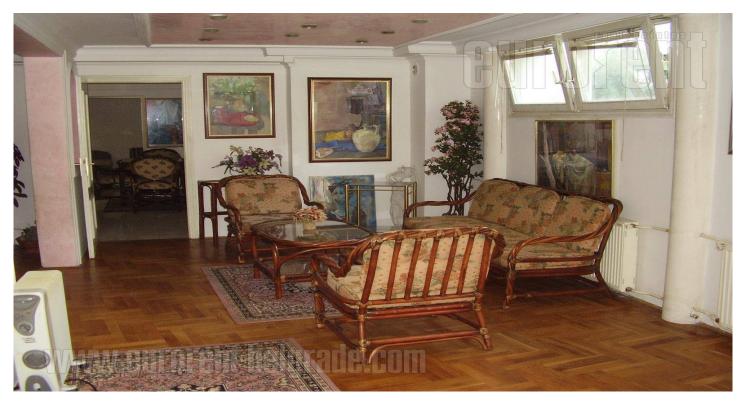

Apartment on ground floor of a family house in quite surrounding. It consists out of two connected living rooms, two bedrooms, kitchen, dining area, restroom and bathroom. Fully furnished, air-conditioned and has safety door.