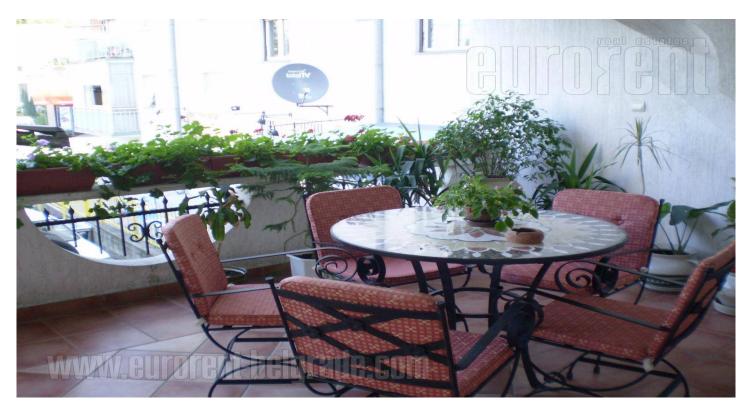

Duplex apartment in a house near the Super Vero shopping mall. Downstairs, there are large living room, dining room with kitchen and bathroom. Upstairs, there are two bedrooms with slope ceilings. Apartment is fully furnished and bright. Nice garden.