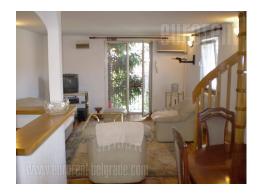

Duplex apartment in a house near the Super Vero shopping mall. Downstairs, there are large living room, dining room with kitchen and bathroom. Upstairs, there are two bedrooms with slope ceilings. Apartment is fully furnished and bright. Nice garden.