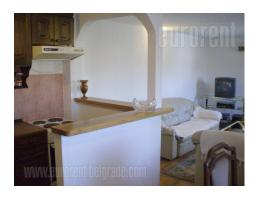

Duplex apartment in a house near the Super Vero shopping mall. Downstairs, there are large living room, dining room with kitchen and bathroom. Upstairs, there are two bedrooms with slope ceilings. Apartment is fully furnished and bright. Nice garden.