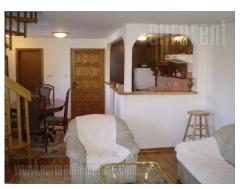

Duplex apartment in a house near the Super Vero shopping mall. Downstairs, there are large living room, dining room with kitchen and bathroom. Upstairs, there are two bedrooms with slope ceilings. Apartment is fully furnished and bright. Nice garden.