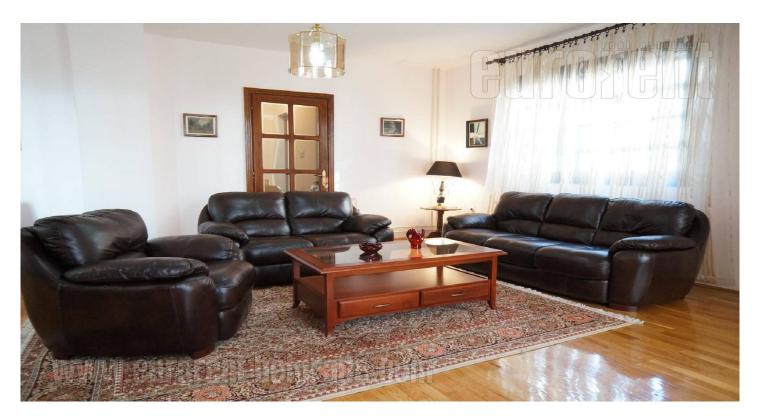

Apartment in a three levels house with large lot. Occupies two levels. I floor - living room, kitchen, two bedrooms, two renovatedbathrooms with Jacuzzi tub, balcony. Attic: living room, kitchen, two bedrooms, bathroom and terrace. House has garage for twocars.Air-conditioner,safetydoor.Garden.