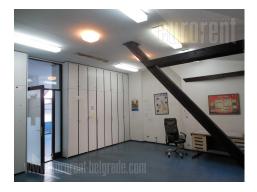

Office space is placed within city center, in a pedestriaan zone. It is only 10 minutes walking distance from Kalemegdan park or bus and tram turntable, with a lines that goes toward different parts of town. Building has very nice exterior, since it was built pre war, and doorman at the entrance. Premises occupies top, fifth floor, and lift goes to fourth floor. Premises are bright and it consists of eight offices which are mutually connected with corridor. There are equipped kitchenette and dining area. Also, some walls could be removed, order partition in to get larger open space.