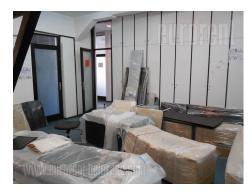

Office space is placed within city center, in a pedestriaan zone. It is only 10 minutes walking distance from Kalemegdan park or bus and tram turntable, with a lines that goes toward different parts of town. Building has very nice exterior, since it was built pre war, and doorman at the entrance. Premises occupies top, fifth floor, and lift goes to fourth floor. Premises are bright and it consists of eight offices which are mutually connected with corridor. There are equipped kitchenette and dining area. Also, some walls could be removed, order partition in to get larger open space.