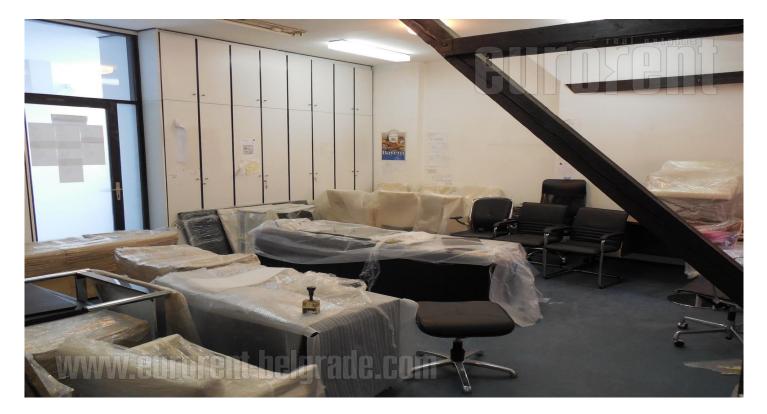

Office space is placed within city center, in a pedestriaan zone. It is only 10 minutes walking distance from Kalemegdan park or bus and tram turntable, with a lines that goes toward different parts of town. Building has very nice exterior, since it was built pre war, and doorman at the entrance. Premises occupies top, fifth floor, and lift goes to fourth floor. Premises are bright and it consists of eight offices which are mutually connected with corridor. There are equipped kitchenette and dining area. Also, some walls could be removed, order partition in to get larger open space.