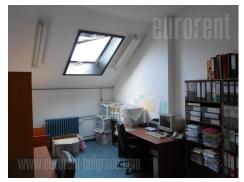

Office space is placed within city center, in a pedestriaan zone. It is only 10 minutes walking distance from Kalemegdan park or bus and tram turntable, with a lines that goes toward different parts of town. Building has very nice exterior, since it was built pre war, and doorman at the entrance. Premises occupies top, fifth floor, and lift goes to fourth floor. Premises are bright and it consists of eight offices which are mutually connected with corridor. There are equipped kitchenette and dining area. Also, some walls could be removed, order partition in to get larger open space.