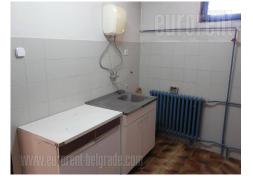

Office space is placed within city center, in a pedestriaan zone. It is only 10 minutes walking distance from Kalemegdan park or bus and tram turntable, with a lines that goes toward different parts of town. Building has very nice exterior, since it was built pre war, and doorman at the entrance. Premises occupies top, fifth floor, and lift goes to fourth floor. Premises are bright and it consists of eight offices which are mutually connected with corridor. There are equipped kitchenette and dining area. Also, some walls could be removed, order partition in to get larger open space.