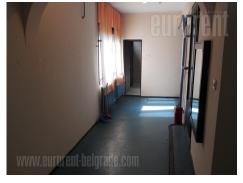

Office space is placed within city center, in a pedestriaan zone. It is only 10 minutes walking distance from Kalemegdan park or bus and tram turntable, with a lines that goes toward different parts of town. Building has very nice exterior, since it was built pre war, and doorman at the entrance. Premises occupies top, fifth floor, and lift goes to fourth floor. Premises are bright and it consists of eight offices which are mutually connected with corridor. There are equipped kitchenette and dining area. Also, some walls could be removed, order partition in to get larger open space.