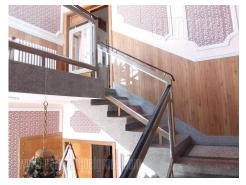

Apartment situated within a private house, in a quiet part of Banovo brdo, in vicinity of Pozeska street and Facuty of Forestry. Beautiful location, ideal for peaceful and quiet life. Building constructed in 60's, renovated and nicely maintained. The apartment occupies two levels. First level consists of a living room, dining area, a separated kitchen which has an exit to a terrace and a restroom. Staircase leads to the upper level, where the sleeping block is. It consists of thee bedrooms, one of which has a terrace and a bathroom with a Jacuzzi bathtub. Nice interior, equipped with European style furniture and details. There is a smaller yard at disposal, a summerhouse, one garage space, as well as parking in front of the yard. Property suitable both for residential and business