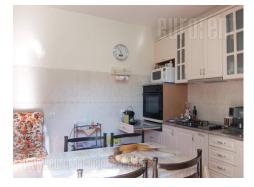

Apartment situated within a private house, in a quiet part of Banovo brdo, in vicinity of Pozeska street and Facuty of Forestry. Beautiful location, ideal for peaceful and quiet life. Building constructed in 60's, renovated and nicely maintained. The apartment occupies two levels. First level consists of a living room, dining area, a separated kitchen which has an exit to a terrace and a restroom. Staircase leads to the upper level, where the sleeping block is. It consists of thee bedrooms, one of which has a terrace and a bathroom with a Jacuzzi bathtub. Nice interior, equipped with European style furniture and details. There is a smaller yard at disposal, a summerhouse, one garage space, as well as parking in front of the yard. Property suitable both for residential and business