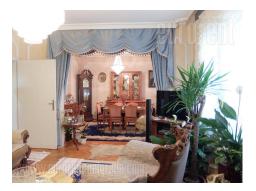

Apartment situated within a private house, in a quiet part of Banovo brdo, in vicinity of Pozeska street and Facuty of Forestry. Beautiful location, ideal for peaceful and quiet life. Building constructed in 60's, renovated and nicely maintained. The apartment occupies two levels. First level consists of a living room, dining area, a separated kitchen which has an exit to a terrace and a restroom. Staircase leads to the upper level, where the sleeping block is. It consists of thee bedrooms, one of which has a terrace and a bathroom with a Jacuzzi bathtub. Nice interior, equipped with European style furniture and details. There is a smaller yard at disposal, a summerhouse, one garage space, as well as parking in front of the yard. Property suitable both for residential and business