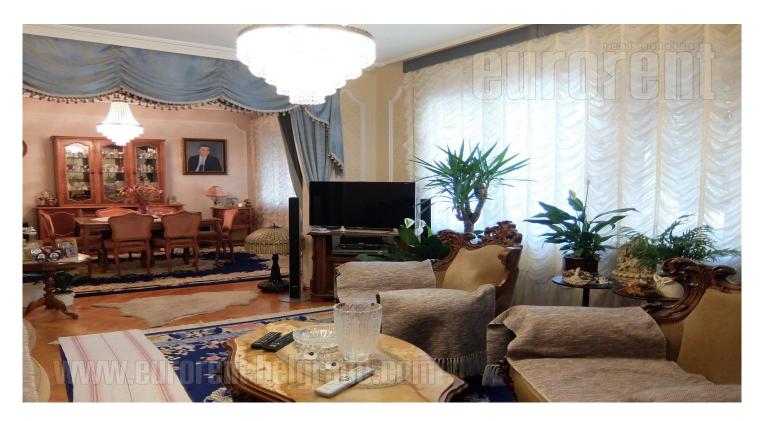

Apartment situated within a private house, in a quiet part of Banovo brdo, in vicinity of Pozeska street and Facuty of Forestry. Beautiful location, ideal for peaceful and quiet life. Building constructed in 60's, renovated and nicely maintained. The apartment occupies two levels. First level consists of a living room, dining area, a separated kitchen which has an exit to a terrace and a restroom. Staircase leads to the upper level, where the sleeping block is. It consists of thee bedrooms, one of which has a terrace and a bathroom with a Jacuzzi bathtub. Nice interior, equipped with European style furniture and details. There is a smaller yard at disposal, a summerhouse, one garage space, as well as parking in front of the yard. Property suitable both for residential and business