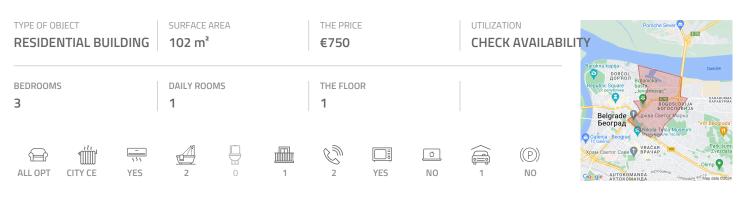

## #8012, Rent - Apartment, Belgrade, CENTAR

Excellent apartment in newer building in peaceful street. It is only 10 minutes away from Tasmajdan park and Palilula green market. Only 20 minutes away from city center. Residential zone with many new buildings. Good exterior of a building, fitted with marble that extends into entry hall. Hydraulic lift and secured garage spot complete quality of life. Apartment is spacious and cozy, placed on first floor and with two-sides orientation. It consists out of large living room with dining area and kitchen, three comfortable bedrooms, two bathrooms and terraces. Two bedrooms are in separated sleeping area, and have view onto yard, while third bedrooms views onto street and it could be used as study room. Apartment is furnished with newer modern furniture, with plenty closets. Suitable for life of a family.