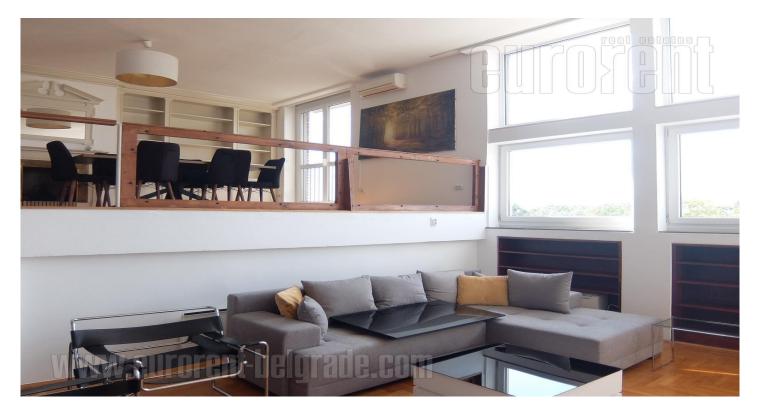

Comfortable apartment in the very city center, in near vicinity of pedestrian zone Knez Mihailova Street and park Kalemegdan. Excellent location for those who like to enjoy the busy city life. The space is organized into two levels. Lower level consists of a large living room and a terrace, and upper level (the gallery) contains dining room and a study, which are within the living room area. A hallway leads to two bedrooms, a bathroom with a bathtub, a kitchen with an exit to another terrace. The apartment is furnished with an interesting combination of styles, modern, antique and classical. The whole interior is bright, functional and suitable