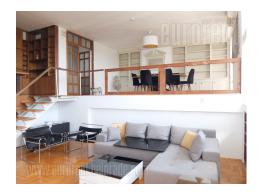

Comfortable apartment in the very city center, in near vicinity of pedestrian zone Knez Mihailova Street and park Kalemegdan. Excellent location for those who like to enjoy the busy city life. The space is organized into two levels. Lower level consists of a large living room and a terrace, and upper level (the gallery) contains dining room and a study, which are within the living room area. A hallway leads to two bedrooms, a bathroom with a bathtub, a kitchen with an exit to another terrace. The apartment is furnished with an interesting combination of styles, modern, antique and classical. The whole interior is bright, functional and suitable