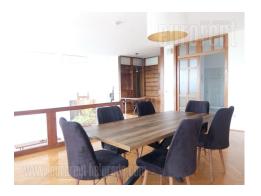

Comfortable apartment in the very city center, in near vicinity of pedestrian zone Knez Mihailova Street and park Kalemegdan. Excellent location for those who like to enjoy the busy city life. The space is organized into two levels. Lower level consists of a large living room and a terrace, and upper level (the gallery) contains dining room and a study, which are within the living room area. A hallway leads to two bedrooms, a bathroom with a bathtub, a kitchen with an exit to another terrace. The apartment is furnished with an interesting combination of styles, modern, antique and classical. The whole interior is bright, functional and suitable