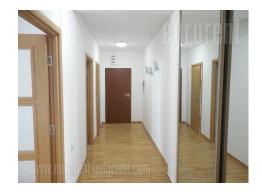

Apartment is housed in upper Dorcol, which is part of narrow city center. Street is popular for large number of cafes, restaurants and bars placed in it, and in walking distance from Knez Mihailova street. Extremely suitable for living, for people who wants to be in center of city happenings, since there are lot of amenities available in close range. Building is 15 years old, and nicely blended into surrounding area. Apartment is renovated, decorated and available without furniture, so it could be used for office space too. Rooms have rectangular shape and there are total four rooms, kitchen is fully furnished and separated, and two bathrooms are at disposal. Loggia fitted with glass is equipped with sitting set, which gives nice opportunity for relaxations.