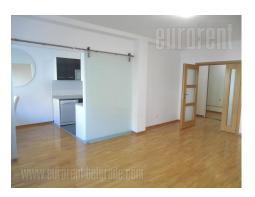

Apartment is housed in upper Dorcol, which is part of narrow city center. Street is popular for large number of cafes, restaurants and bars placed in it, and in walking distance from Knez Mihailova street. Extremely suitable for living, for people who wants to be in center of city happenings, since there are lot of amenities available in close range. Building is 15 years old, and nicely blended into surrounding area. Apartment is renovated, decorated and available without furniture, so it could be used for office space too. Rooms have rectangular shape and there are total four rooms, kitchen is fully furnished and separated, and two bathrooms are at disposal. Loggia fitted with glass is equipped with sitting set, which gives nice opportunity for relaxations.