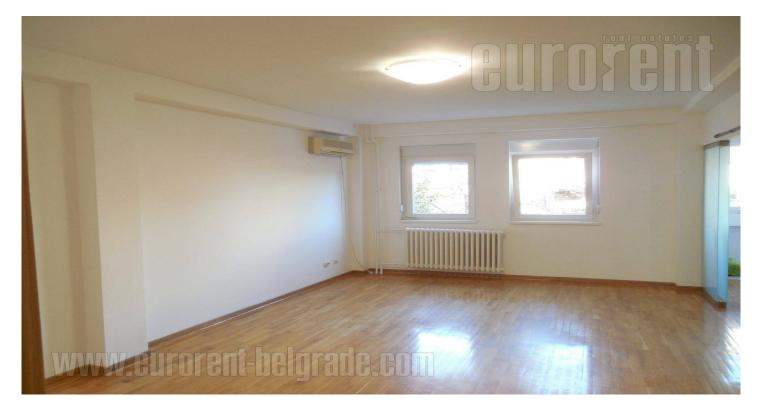

Apartment is housed in upper Dorcol, which is part of narrow city center. Street is popular for large number of cafes, restaurants and bars placed in it, and in walking distance from Knez Mihailova street. Extremely suitable for living, for people who wants to be in center of city happenings, since there are lot of amenities available in close range. Building is 15 years old, and nicely blended into surrounding area. Apartment is renovated, decorated and available without furniture, so it could be used for office space too. Rooms have rectangular shape and there are total four rooms, kitchen is fully furnished and separated, and two bathrooms are at disposal. Loggia fitted with glass is equipped with sitting set, which gives nice opportunity for relaxations.