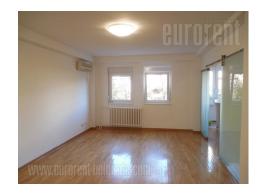

Apartment is housed in upper Dorcol, which is part of narrow city center. Street is popular for large number of cafes, restaurants and bars placed in it, and in walking distance from Knez Mihailova street. Extremely suitable for living, for people who wants to be in center of city happenings, since there are lot of amenities available in close range. Building is 15 years old, and nicely blended into surrounding area. Apartment is renovated, decorated and available without furniture, so it could be used for office space too. Rooms have rectangular shape and there are total four rooms, kitchen is fully furnished and separated, and two bathrooms are at disposal. Loggia fitted with glass is equipped with sitting set, which gives nice opportunity for relaxations.