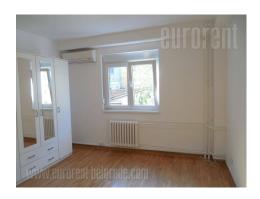

Apartment is housed in upper Dorcol, which is part of narrow city center. Street is popular for large number of cafes, restaurants and bars placed in it, and in walking distance from Knez Mihailova street. Extremely suitable for living, for people who wants to be in center of city happenings, since there are lot of amenities available in close range. Building is 15 years old, and nicely blended into surrounding area. Apartment is renovated, decorated and available without furniture, so it could be used for office space too. Rooms have rectangular shape and there are total four rooms, kitchen is fully furnished and separated, and two bathrooms are at disposal. Loggia fitted with glass is equipped with sitting set, which gives nice opportunity for relaxations.