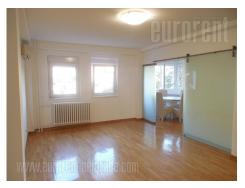

Apartment is housed in upper Dorcol, which is part of narrow city center. Street is popular for large number of cafes, restaurants and bars placed in it, and in walking distance from Knez Mihailova street. Extremely suitable for living, for people who wants to be in center of city happenings, since there are lot of amenities available in close range. Building is 15 years old, and nicely blended into surrounding area. Apartment is renovated, decorated and available without furniture, so it could be used for office space too. Rooms have rectangular shape and there are total four rooms, kitchen is fully furnished and separated, and two bathrooms are at disposal. Loggia fitted with glass is equipped with sitting set, which gives nice opportunity for relaxations.