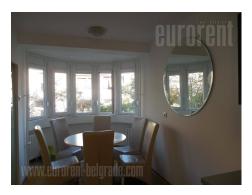

Apartment is housed in upper Dorcol, which is part of narrow city center. Street is popular for large number of cafes, restaurants and bars placed in it, and in walking distance from Knez Mihailova street. Extremely suitable for living, for people who wants to be in center of city happenings, since there are lot of amenities available in close range. Building is 15 years old, and nicely blended into surrounding area. Apartment is renovated, decorated and available without furniture, so it could be used for office space too. Rooms have rectangular shape and there are total four rooms, kitchen is fully furnished and separated, and two bathrooms are at disposal. Loggia fitted with glass is equipped with sitting set, which gives nice opportunity for relaxations.