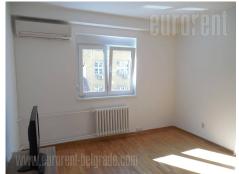

Apartment is housed in upper Dorcol, which is part of narrow city center. Street is popular for large number of cafes, restaurants and bars placed in it, and in walking distance from Knez Mihailova street. Extremely suitable for living, for people who wants to be in center of city happenings, since there are lot of amenities available in close range. Building is 15 years old, and nicely blended into surrounding area. Apartment is renovated, decorated and available without furniture, so it could be used for office space too. Rooms have rectangular shape and there are total four rooms, kitchen is fully furnished and separated, and two bathrooms are at disposal. Loggia fitted with glass is equipped with sitting set, which gives nice opportunity for relaxations.