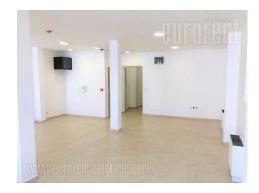

An excellent business space in central part of Senjak, close to Belgrade fair, boulevard with large frequency of traffic and various commercial content. The house is situated in the row of small buildings, but has an eleator, and an entrance directly from the street. It spreads over four levels, while the basis is 7x18 m. The ground floor consists of two open space with kitchen, two bathrooms and a toilet. This level has two entrances, main – frontal and sideways. Upper levels are almost the same structure, containing open space, bathroom, and two rooms with its bathrooms. The outer staircase leads to first floor, while there is another, separate entrance from the yard which exits to another street. This side is accessible to the delivery vehicles. Basement level consists of boiler room, one toilet and utility room. The whole house has seven bathrooms and two toilets in total. It is completely renovated equipped with phone, cable and internet connection in all rooms, rack closet, central heating and cooling using fan coil system. Also the space is equipped with video surveillance and fire alarm. There is a possibility to rent two parking spaces in front of the premises.