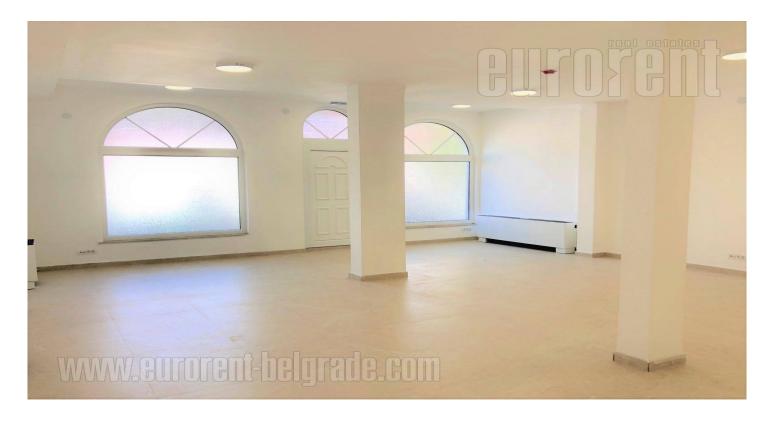

An excellent business space in central part of Senjak, close to Belgrade fair, boulevard with large frequency of traffic and various commercial content. The house is situated in the row of small buildings, but has an eleator, and an entrance directly from the street. It spreads over four levels, while the basis is 7x18 m. The ground floor consists of two open space with kitchen, two bathrooms and a toilet. This level has two entrances, main – frontal and sideways. Upper levels are almost the same structure, containing open space, bathroom, and two rooms with its bathrooms. The outer staircase leads to first floor, while there is another, separate entrance from the yard which exits to another street. This side is accessible to the delivery vehicles. Basement level consists of boiler room, one toilet and utility room. The whole house has seven bathrooms and two toilets in total. It is completely renovated equipped with phone, cable and internet connection in all rooms, rack closet, central heating and cooling using fan coil system. Also the space is equipped with video surveillance and fire alarm. There is a possibility to rent two parking spaces in front of the premises.