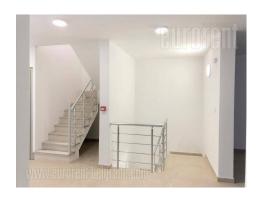

An excellent business space in central part of Senjak, close to Belgrade fair, boulevard with large frequency of traffic and various commercial content. The house is situated in the row of small buildings, but has an eleator, and an entrance directly from the street. It spreads over four levels, while the basis is 7x18 m. The ground floor consists of two open space with kitchen, two bathrooms and a toilet. This level has two entrances, main – frontal and sideways. Upper levels are almost the same structure, containing open space, bathroom, and two rooms with its bathrooms. The outer staircase leads to first floor, while there is another, separate entrance from the yard which exits to another street. This side is accessible to the delivery vehicles. Basement level consists of boiler room, one toilet and utility room. The whole house has seven bathrooms and two toilets in total. It is completely renovated equipped with phone, cable and internet connection in all rooms, rack closet, central heating and cooling using fan coil system. Also the space is equipped with video surveillance and fire alarm. There is a possibility to rent two parking spaces in front of the premises.