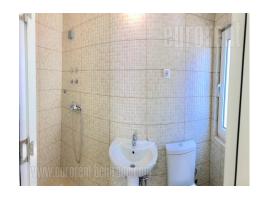

An excellent business space in central part of Senjak, close to Belgrade fair, boulevard with large frequency of traffic and various commercial content. The house is situated in the row of small buildings, but has an eleator, and an entrance directly from the street. It spreads over four levels, while the basis is 7x18 m. The ground floor consists of two open space with kitchen, two bathrooms and a toilet. This level has two entrances, main – frontal and sideways. Upper levels are almost the same structure, containing open space, bathroom, and two rooms with its bathrooms. The outer staircase leads to first floor, while there is another, separate entrance from the yard which exits to another street. This side is accessible to the delivery vehicles. Basement level consists of boiler room, one toilet and utility room. The whole house has seven bathrooms and two toilets in total. It is completely renovated equipped with phone, cable and internet connection in all rooms, rack closet, central heating and cooling using fan coil system. Also the space is equipped with video surveillance and fire alarm. There is a possibility to rent two parking spaces in front of the premises.