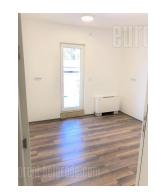

An excellent business space in central part of Senjak, close to Belgrade fair, boulevard with large frequency of traffic and various commercial content. The house is situated in the row of small buildings, but has an eleator, and an entrance directly from the street. It spreads over four levels, while the basis is 7x18 m. The ground floor consists of two open space with kitchen, two bathrooms and a toilet. This level has two entrances, main – frontal and sideways. Upper levels are almost the same structure, containing open space, bathroom, and two rooms with its bathrooms. The outer staircase leads to first floor, while there is another, separate entrance from the yard which exits to another street. This side is accessible to the delivery vehicles. Basement level consists of boiler room, one toilet and utility room. The whole house has seven bathrooms and two toilets in total. It is completely renovated equipped with phone, cable and internet connection in all rooms, rack closet, central heating and cooling using fan coil system. Also the space is equipped with video surveillance and fire alarm. There is a possibility to rent two parking spaces in front of the premises.