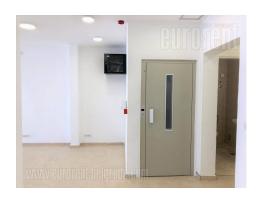

An excellent business space in central part of Senjak, close to Belgrade fair, boulevard with large frequency of traffic and various commercial content. The house is situated in the row of small buildings, but has an eleator, and an entrance directly from the street. It spreads over four levels, while the basis is 7x18 m. The ground floor consists of two open space with kitchen, two bathrooms and a toilet. This level has two entrances, main – frontal and sideways. Upper levels are almost the same structure, containing open space, bathroom, and two rooms with its bathrooms. The outer staircase leads to first floor, while there is another, separate entrance from the yard which exits to another street. This side is accessible to the delivery vehicles. Basement level consists of boiler room, one toilet and utility room. The whole house has seven bathrooms and two toilets in total. It is completely renovated equipped with phone, cable and internet connection in all rooms, rack closet, central heating and cooling using fan coil system. Also the space is equipped with video surveillance and fire alarm. There is a possibility to rent two parking spaces in front of the premises.