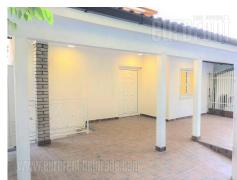

An excellent business space in central part of Senjak, close to Belgrade fair, boulevard with large frequency of traffic and various commercial content. The house is situated in the row of small buildings, but has an eleator, and an entrance directly from the street. It spreads over four levels, while the basis is 7x18 m. The ground floor consists of two open space with kitchen, two bathrooms and a toilet. This level has two entrances, main – frontal and sideways. Upper levels are almost the same structure, containing open space, bathroom, and two rooms with its bathrooms. The outer staircase leads to first floor, while there is another, separate entrance from the yard which exits to another street. This side is accessible to the delivery vehicles. Basement level consists of boiler room, one toilet and utility room. The whole house has seven bathrooms and two toilets in total. It is completely renovated equipped with phone, cable and internet connection in all rooms, rack closet, central heating and cooling using fan coil system. Also the space is equipped with video surveillance and fire alarm. There is a possibility to rent two parking spaces in front of the premises.