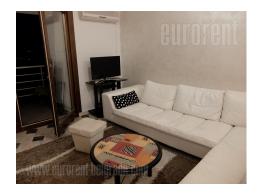

An apartment placed in recently built part of Dedinje area close to Beli dvor (White castle) and Romanian embassy. Nice residential zone which is located at around seven minutes driving distance from city center. The apartment is housed in the first floor of an older building without an elevator. The building has several apartments and yard of it's own. At very entrance there are stairs which leads up to the living room interconnected to dining room and kitchen. From this part one can exit to a terrace overlooking the whole Dedinje. Two more bedrooms are at disposal as well, one with king size bed and an terrace exit, and the other room with single bed and closets. Bathroom is new, well maintained with a bathtub. The apartment is bright, surrounded with greenery. Suitable for a couple or a family.