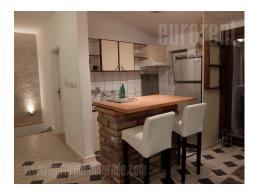

An apartment placed in recently built part of Dedinje area close to Beli dvor (White castle) and Romanian embassy. Nice residential zone which is located at around seven minutes driving distance from city center. The apartment is housed in the first floor of an older building without an elevator. The building has several apartments and yard of it's own. At very entrance there are stairs which leads up to the living room interconnected to dining room and kitchen. From this part one can exit to a terrace overlooking the whole Dedinje. Two more bedrooms are at disposal as well, one with king size bed and an terrace exit, and the other room with single bed and closets. Bathroom is new, well maintained with a bathtub. The apartment is bright, surrounded with greenery. Suitable for a couple or a family.