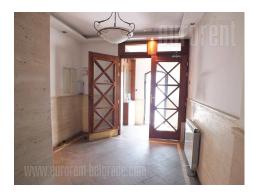

Office building is located at very center of Belgrade, in close vicinity of Knez Mihailova street and new shopping mall in Rajiceva street, with a view onto Kalemegdan park. Built from top quality modern materials, according to European standards. Total surface of space is over 1.000 m<sup>2</sup> (net surface is 785 m<sup>2</sup>), organized into seven floors, mutually connected through lift and central staircase. All rooms interiors are designed with top quality imported materials (ceramics, sanitary facilities, parquet floors, lighting, carpentry and other). For the need of air conditioning, there are channels system for each level. Building is linked to the city heating system, but it has it's own heating station. Video surveillance and intercom control are in plan to be executed, and all inner doors on the floors are with safety locks. System of electric installations provides large numbers of computer and phone inputs, and there is an optical cable installed within the building. Premises that are object of rent have 260 m<sup>2</sup> and they occupy top two levels. There are four offices, large conference hall, two restrooms and kitchenette on the first level and on the upper level there are two more offices, bathroom and large terrace, overlooking the Kalemegdan