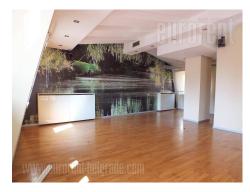

Office building is located at very center of Belgrade, in close vicinity of Knez Mihailova street and new shopping mall in Rajiceva street, with a view onto Kalemegdan park. Built from top quality modern materials, according to European standards. Total surface of space is over 1.000 m<sup>2</sup> (net surface is 785 m<sup>2</sup>), organized into seven floors, mutually connected through lift and central staircase. All rooms interiors are designed with top quality imported materials (ceramics, sanitary facilities, parquet floors, lighting, carpentry and other). For the need of air conditioning, there are channels system for each level. Building is linked to the city heating system, but it has it's own heating station. Video surveillance and intercom control are in plan to be executed, and all inner doors on the floors are with safety locks. System of electric installations provides large numbers of computer and phone inputs, and there is an optical cable installed within the building. Premises that are object of rent have 260 m<sup>2</sup> and they occupy top two levels. There are four offices, large conference hall, two restrooms and kitchenette on the first level and on the upper level there are two more offices, bathroom and large terrace, overlooking the Kalemegdan