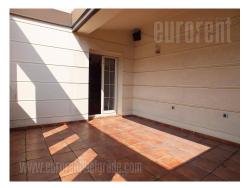

Office building is located at very center of Belgrade, in close vicinity of Knez Mihailova street and new shopping mall in Rajiceva street, with a view onto Kalemegdan park. Built from top quality modern materials, according to European standards. Total surface of space is over 1.000 m<sup>2</sup> (net surface is 785 m<sup>2</sup>), organized into seven floors, mutually connected through lift and central staircase. All rooms interiors are designed with top quality imported materials (ceramics, sanitary facilities, parquet floors, lighting, carpentry and other). For the need of air conditioning, there are channels system for each level. Building is linked to the city heating system, but it has it's own heating station. Video surveillance and intercom control are in plan to be executed, and all inner doors on the floors are with safety locks. System of electric installations provides large numbers of computer and phone inputs, and there is an optical cable installed within the building. Premises that are object of rent have 260 m<sup>2</sup> and they occupy top two levels. There are four offices, large conference hall, two restrooms and kitchenette on the first level and on the upper level there are two more offices, bathroom and large terrace, overlooking the Kalemegdan