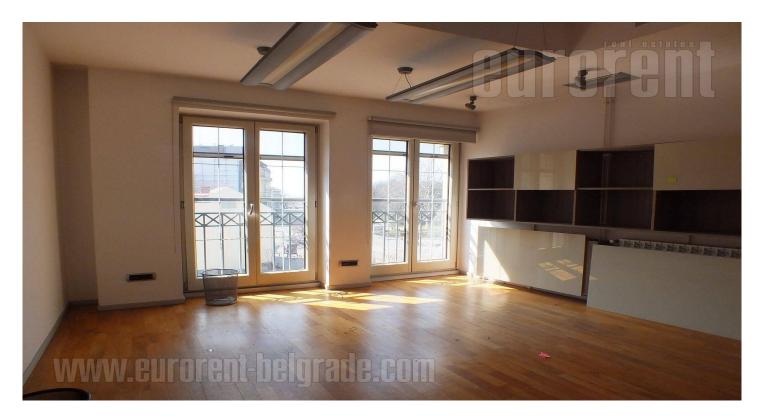

Office building is located at very center of Belgrade, in close vicinity of Knez Mihailova street and new shopping mall in Rajiceva street, with a view onto Kalemegdan park. Built from top quality modern materials, according to European standards. Total surface of space is over 1.000 m<sup>2</sup> (net surface is 785 m<sup>2</sup>), organized into seven floors, mutually connected through lift and central staircase. All rooms interiors are designed with top quality imported materials (ceramics, sanitary facilities, parquet floors, lighting, carpentry and other). For the need of air conditioning, there are channels system for each level. Building is linked to the city heating system, but it has it's own heating station. Video surveillance and intercom control are in plan to be executed, and all inner doors on the floors are with safety locks. System of electric installations provides large numbers of computer and phone inputs, and there is an optical cable installed within the building. Premises that are object of rent have 260 m<sup>2</sup> and they occupy top two levels. There are four offices, large conference hall, two restrooms and kitchenette on the first level and on the upper level there are two more offices, bathroom and large terrace, overlooking the Kalemegdan