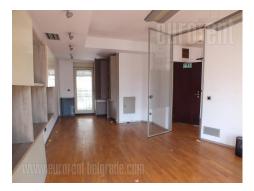

Office building is located at very center of Belgrade, in close vicinity of Knez Mihailova street and new shopping mall in Rajiceva street, with a view onto Kalemegdan park. Built from top quality modern materials, according to European standards. Total surface of space is over 1.000 m<sup>2</sup> (net surface is 785 m<sup>2</sup>), organized into seven floors, mutually connected through lift and central staircase. All rooms interiors are designed with top quality imported materials (ceramics, sanitary facilities, parquet floors, lighting, carpentry and other). For the need of air conditioning, there are channels system for each level. Building is linked to the city heating system, but it has it's own heating station. Video surveillance and intercom control are in plan to be executed, and all inner doors on the floors are with safety locks. System of electric installations provides large numbers of computer and phone inputs, and there is an optical cable installed within the building. Premises that are object of rent have 260 m<sup>2</sup> and they occupy top two levels. There are four offices, large conference hall, two restrooms and kitchenette on the first level and on the upper level there are two more offices, bathroom and large terrace, overlooking the Kalemegdan