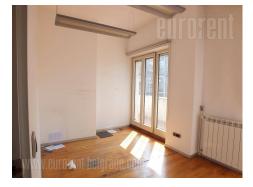

Office building is located at very center of Belgrade, in close vicinity of Knez Mihailova street and new shopping mall in Rajiceva street, with a view onto Kalemegdan park. Built from top quality modern materials, according to European standards. Total surface of space is over 1.000 m<sup>2</sup> (net surface is 785 m<sup>2</sup>), organized into seven floors, mutually connected through lift and central staircase. All rooms interiors are designed with top quality imported materials (ceramics, sanitary facilities, parquet floors, lighting, carpentry and other). For the need of air conditioning, there are channels system for each level. Building is linked to the city heating system, but it has it's own heating station. Video surveillance and intercom control are in plan to be executed, and all inner doors on the floors are with safety locks. System of electric installations provides large numbers of computer and phone inputs, and there is an optical cable installed within the building. Premises that are object of rent have 260 m<sup>2</sup> and they occupy top two levels. There are four offices, large conference hall, two restrooms and kitchenette on the first level and on the upper level there are two more offices, bathroom and large terrace, overlooking the Kalemegdan