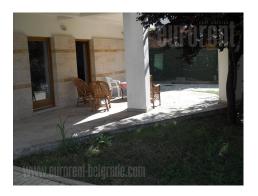

## #7459, Rent - Office space, Belgrade, RETENZIJA

| TYPE OF OBJECT  DETACHED HOUSE |         |                   | SURFACE AREA  340 m² |  |   | THE PRICE €2,300        |     |          | UTILIZATION  CHECK AVAILABILITY |          |  |
|--------------------------------|---------|-------------------|----------------------|--|---|-------------------------|-----|----------|---------------------------------|----------|--|
| OFFICE 5                       |         |                   | THE BIGGEST OFFICE   |  |   | THE FLOOR  GROUND FLOOR |     |          |                                 |          |  |
| UNFURNI                        | INDEPEN | -<br>\$\$\$<br>NO | 4                    |  | 4 | 0<br>E                  | YES | ſ₫<br>NO | NO                              | (P)<br>3 |  |

Excellent, single standing house in busy part of New Belgrade. It consist out of two floors with open spaces and third level with large apartment. Luxuriously built - granite fitted floors in whole house, comfortable bathrooms with italian ceramics, oak doors, top quality wooden thermal windows. Each floor can function as independent unit, which is very convenient for usage of different business.