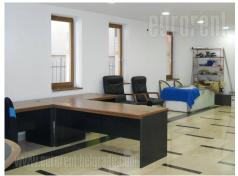

## #7459, Rent - Office space, Belgrade, RETENZIJA

| TYPE OF OBJECT  DETACHED HOUSE |         |                   | SURFACE AREA  340 m² |  |   | THE PRICE €2,300        |     |          | UTILIZATION  CHECK AVAILABILITY |          |  |
|--------------------------------|---------|-------------------|----------------------|--|---|-------------------------|-----|----------|---------------------------------|----------|--|
| OFFICE 5                       |         |                   | THE BIGGEST OFFICE   |  |   | THE FLOOR  GROUND FLOOR |     |          |                                 |          |  |
| UNFURNI                        | INDEPEN | -<br>\$\$\$<br>NO | 4                    |  | 4 | 0<br>E                  | YES | ſ₫<br>NO | NO                              | (P)<br>3 |  |

Excellent, single standing house in busy part of New Belgrade. It consist out of two floors with open spaces and third level with large apartment. Luxuriously built - granite fitted floors in whole house, comfortable bathrooms with italian ceramics, oak doors, top quality wooden thermal windows. Each floor can function as independent unit, which is very convenient for usage of different business.