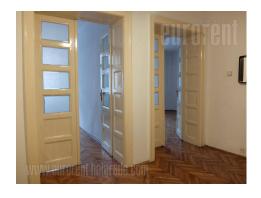

## #7443, Rent - Office space, Belgrade, BITEF TEATAR

Peaceful street in the city center. Building has characteristic high ceilings with maintained entrance hall. Functional layout of the premise is suitable for business activities with up to ten employees. It consists of two large rooms, one small room, fully equipped kitchen interconnected with dining area, bathroom with shower cabin and toilet. In front of the building there are several parking spaces available for additional price within third parking zone. The space is designed only for business activities.