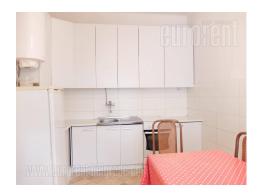

## #7443, Rent - Office space, Belgrade, BITEF TEATAR

Peaceful street in the city center. Building has characteristic high ceilings with maintained entrance hall. Functional layout of the premise is suitable for business activities with up to ten employees. It consists of two large rooms, one small room, fully equipped kitchen interconnected with dining area, bathroom with shower cabin and toilet. In front of the building there are several parking spaces available for additional price within third parking zone. The space is designed only for business activities.