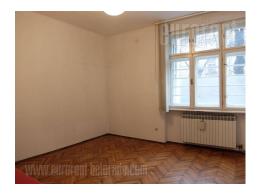

## #7443, Rent - Office space, Belgrade, BITEF TEATAR

Peaceful street in the city center. Building has characteristic high ceilings with maintained entrance hall. Functional layout of the premise is suitable for business activities with up to ten employees. It consists of two large rooms, one small room, fully equipped kitchen interconnected with dining area, bathroom with shower cabin and toilet. In front of the building there are several parking spaces available for additional price within third parking zone. The space is designed only for business activities.