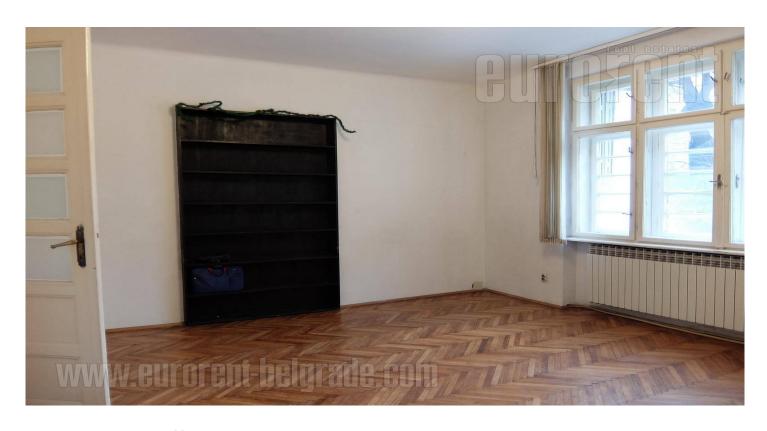

## #7443, Rent - Office space, Belgrade, BITEF TEATAR

Peaceful street in the city center. Building has characteristic high ceilings with maintained entrance hall. Functional layout of the premise is suitable for business activities with up to ten employees. It consists of two large rooms, one small room, fully equipped kitchen interconnected with dining area, bathroom with shower cabin and toilet. In front of the building there are several parking spaces available for additional price within third parking zone. The space is designed only for business activities.