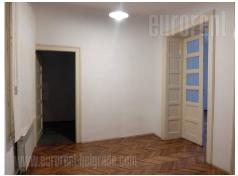

## #7443, Rent - Office space, Belgrade, BITEF TEATAR

Peaceful street in the city center. Building has characteristic high ceilings with maintained entrance hall. Functional layout of the premise is suitable for business activities with up to ten employees. It consists of two large rooms, one small room, fully equipped kitchen interconnected with dining area, bathroom with shower cabin and toilet. In front of the building there are several parking spaces available for additional price within third parking zone. The space is designed only for business activities.