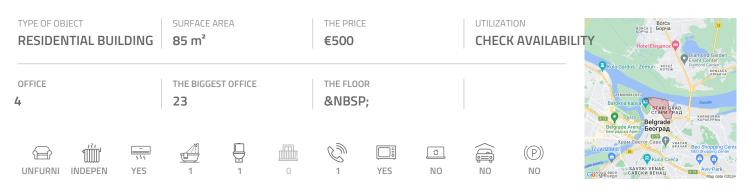

## #7443, Rent - Office space, Belgrade, BITEF TEATAR

Peaceful street in the city center. Building has characteristic high ceilings with maintained entrance hall. Functional layout of the premise is suitable for business activities with up to ten employees. It consists of two large rooms, one small room, fully equipped kitchen interconnected with dining area, bathroom with shower cabin and toilet. In front of the building there are several parking spaces available for additional price within third parking zone. The space is designed only for business activities.