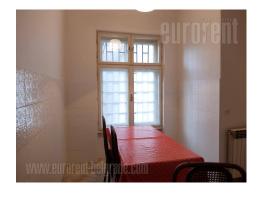

## #7443, Rent - Office space, Belgrade, BITEF TEATAR

Peaceful street in the city center. Building has characteristic high ceilings with maintained entrance hall. Functional layout of the premise is suitable for business activities with up to ten employees. It consists of two large rooms, one small room, fully equipped kitchen interconnected with dining area, bathroom with shower cabin and toilet. In front of the building there are several parking spaces available for additional price within third parking zone. The space is designed only for business activities.