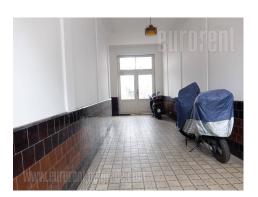

## #7443, Rent - Office space, Belgrade, BITEF TEATAR

Peaceful street in the city center. Building has characteristic high ceilings with maintained entrance hall. Functional layout of the premise is suitable for business activities with up to ten employees. It consists of two large rooms, one small room, fully equipped kitchen interconnected with dining area, bathroom with shower cabin and toilet. In front of the building there are several parking spaces available for additional price within third parking zone. The space is designed only for business activities.