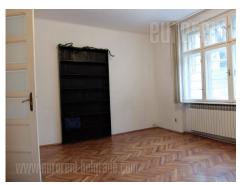

## #7443, Rent - Office space, Belgrade, BITEF TEATAR

Peaceful street in the city center. Building has characteristic high ceilings with maintained entrance hall. Functional layout of the premise is suitable for business activities with up to ten employees. It consists of two large rooms, one small room, fully equipped kitchen interconnected with dining area, bathroom with shower cabin and toilet. In front of the building there are several parking spaces available for additional price within third parking zone. The space is designed only for business activities.