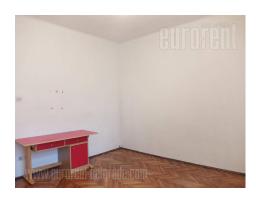

## #7443, Rent - Office space, Belgrade, BITEF TEATAR

Peaceful street in the city center. Building has characteristic high ceilings with maintained entrance hall. Functional layout of the premise is suitable for business activities with up to ten employees. It consists of two large rooms, one small room, fully equipped kitchen interconnected with dining area, bathroom with shower cabin and toilet. In front of the building there are several parking spaces available for additional price within third parking zone. The space is designed only for business activities.