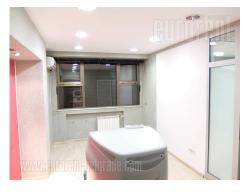

A retail on ground level of an older building in busy street in commercial surrounding. It is bright, modern and renovated. Secured with alarm and video surveillance, has 7 m long store window toward street. Kitchenette, restroom, air-condition, computer net.