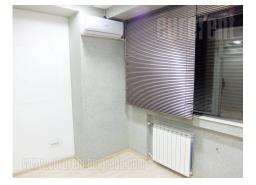

A retail on ground level of an older building in busy street in commercial surrounding. It is bright, modern and renovated. Secured with alarm and video surveillance, has 7 m long store window toward street. Kitchenette, restroom, air-condition, computer net.