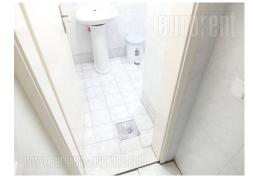

A retail on ground level of an older building in busy street in commercial surrounding. It is bright, modern and renovated. Secured with alarm and video surveillance, has 7 m long store window toward street. Kitchenette, restroom, air-condition, computer net.