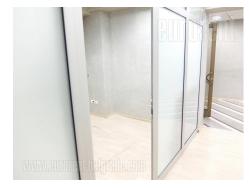

A retail on ground level of an older building in busy street in commercial surrounding. It is bright, modern and renovated. Secured with alarm and video surveillance, has 7 m long store window toward street. Kitchenette, restroom, air-condition, computer net.