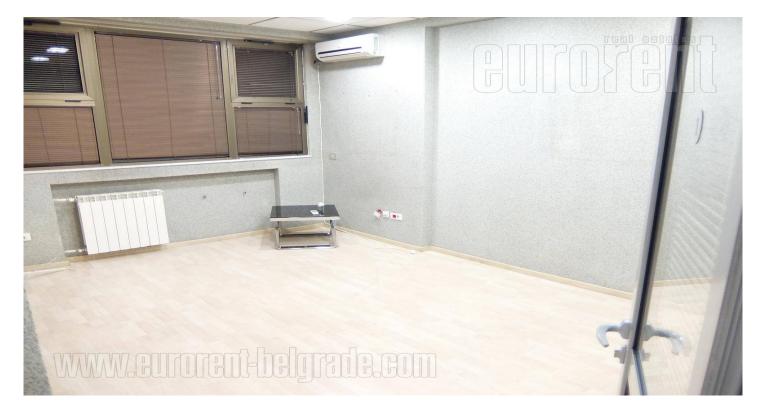

A retail on ground level of an older building in busy street in commercial surrounding. It is bright, modern and renovated. Secured with alarm and video surveillance, has 7 m long store window toward street. Kitchenette, restroom, air-condition, computer net.