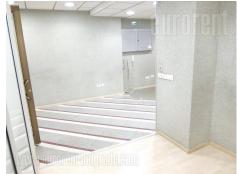

A retail on ground level of an older building in busy street in commercial surrounding. It is bright, modern and renovated. Secured with alarm and video surveillance, has 7 m long store window toward street. Kitchenette, restroom, air-condition, computer net.