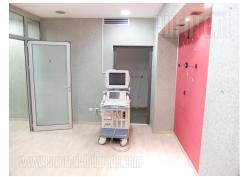

A retail on ground level of an older building in busy street in commercial surrounding. It is bright, modern and renovated. Secured with alarm and video surveillance, has 7 m long store window toward street. Kitchenette, restroom, air-condition, computer net.