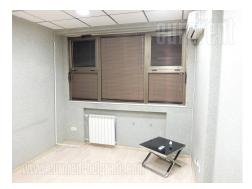

A retail on ground level of an older building in busy street in commercial surrounding. It is bright, modern and renovated. Secured with alarm and video surveillance, has 7 m long store window toward street. Kitchenette, restroom, air-condition, computer net.