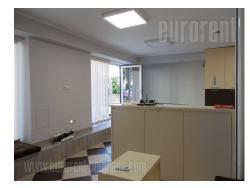

A shop is housed on the ground floor of self standing family house in Voždovac area. In front of the house there is paved plot with two parking spaces. The shop consists of one room with kitchenette and a toilet. It is furnished with office furniture and several closets. Two large window surfaces are turned towards the street. Suitable for service business activities.