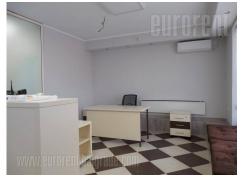

A shop is housed on the ground floor of self standing family house in Voždovac area. In front of the house there is paved plot with two parking spaces. The shop consists of one room with kitchenette and a toilet. It is furnished with office furniture and several closets. Two large window surfaces are turned towards the street. Suitable for service business activities.