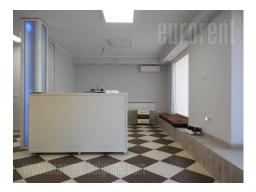

A shop is housed on the ground floor of self standing family house in Voždovac area. In front of the house there is paved plot with two parking spaces. The shop consists of one room with kitchenette and a toilet. It is furnished with office furniture and several closets. Two large window surfaces are turned towards the street. Suitable for service business activities.