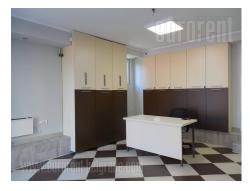

A shop is housed on the ground floor of self standing family house in Voždovac area. In front of the house there is paved plot with two parking spaces. The shop consists of one room with kitchenette and a toilet. It is furnished with office furniture and several closets. Two large window surfaces are turned towards the street. Suitable for service business activities.