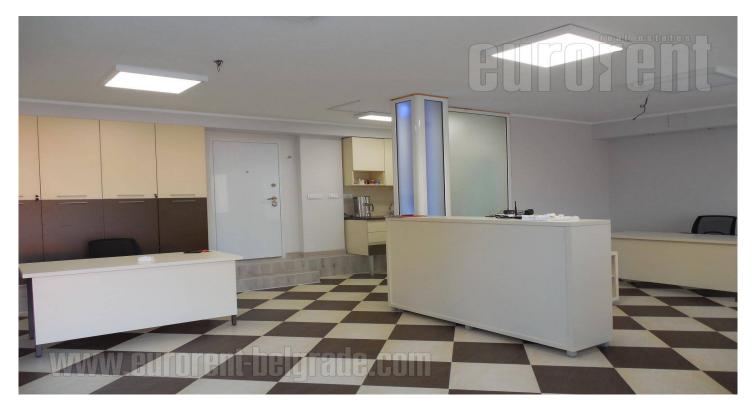

A shop is housed on the ground floor of self standing family house in Voždovac area. In front of the house there is paved plot with two parking spaces. The shop consists of one room with kitchenette and a toilet. It is furnished with office furniture and several closets. Two large window surfaces are turned towards the street. Suitable for service business activities.