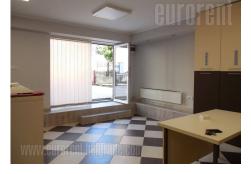

A shop is housed on the ground floor of self standing family house in Voždovac area. In front of the house there is paved plot with two parking spaces. The shop consists of one room with kitchenette and a toilet. It is furnished with office furniture and several closets. Two large window surfaces are turned towards the street. Suitable for service business activities.