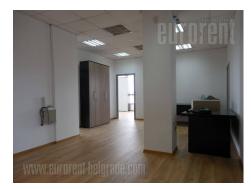

Office building on an excellent location. Business zone of the city. Highly functional property, with excellent room layout. It consists of seven offices and an admittance area which occupies approximately 20 m<sup>2</sup>. There is a kitchenette, as well as a restroom at disposal. Renovation of the interior and restroom is planned. All offices have air conditioners. Physical security.