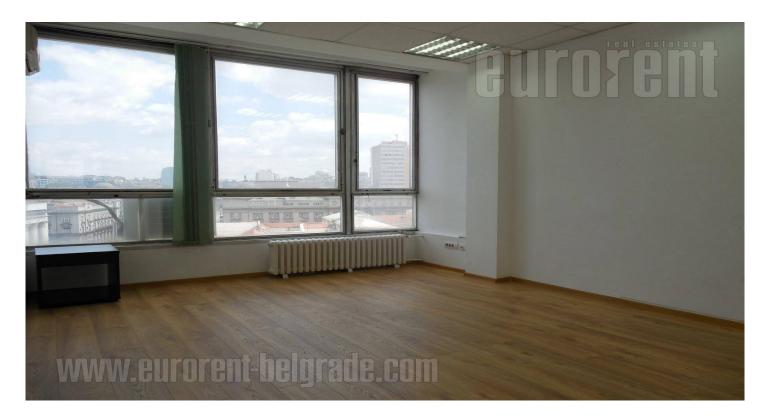

Office building on an excellent location. Business zone of the city. Highly functional property, with excellent room layout. It consists of seven offices and an admittance area which occupies approximately 20 m<sup>2</sup>. There is a kitchenette, as well as a restroom at disposal. Renovation of the interior and restroom is planned. All offices have air conditioners. Physical security.