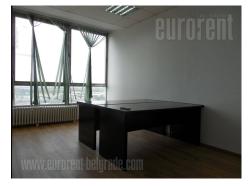

Office building on an excellent location. Business zone of the city. Highly functional property, with excellent room layout. It consists of seven offices and an admittance area which occupies approximately 20 m<sup>2</sup>. There is a kitchenette, as well as a restroom at disposal. Renovation of the interior and restroom is planned. All offices have air conditioners. Physical security.