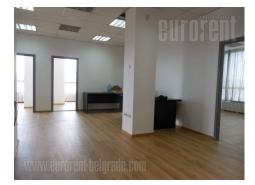

Office building on an excellent location. Business zone of the city. Highly functional property, with excellent room layout. It consists of seven offices and an admittance area which occupies approximately 20 m<sup>2</sup>. There is a kitchenette, as well as a restroom at disposal. Renovation of the interior and restroom is planned. All offices have air conditioners. Physical security.