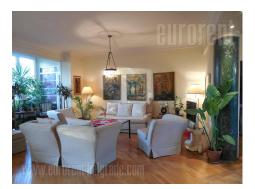

Nice apartment placed on an excellent location in Dedinie. It is in small street with almost no traffic, surrounded with little forest, within walking distance of "Pink" building. Extremely peaceful position near roundabout and Maxi supermarket, small green market, taxi station and stations of public transport . The apartment is housed in an older building with a few apartments. It is renovated and spacious. Functional layout of the rooms provide practical division in two parts, living room and sleeping area. First part of the apartment consists of a large living room organized in several sitting parts, small kitchen with an exit to a terrace and guest bathroom with a shower cabin. Through living room, accross a long hallway one can reach sleeping area, which consists of two bedrooms, while between them there is a bathroom equipped with jacuzzi bathtub. The apartment has characteristic high ceilings, discrete plaster details and very interesting green pillars. It is furnished in cohesion with interior, in romantic, stylish manner with plenty of details. Bedrooms have king size beds. The apartment is comfortable with warm, family atmosphere. In the vard of the building, parking one spot is at disposal.