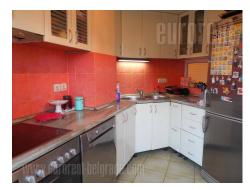

Nice apartment placed on an excellent location in Dedinie. It is in small street with almost no traffic, surrounded with little forest, within walking distance of "Pink" building. Extremely peaceful position near roundabout and Maxi supermarket, small green market, taxi station and stations of public transport . The apartment is housed in an older building with a few apartments. It is renovated and spacious. Functional layout of the rooms provide practical division in two parts, living room and sleeping area. First part of the apartment consists of a large living room organized in several sitting parts, small kitchen with an exit to a terrace and guest bathroom with a shower cabin. Through living room, accross a long hallway one can reach sleeping area, which consists of two bedrooms, while between them there is a bathroom equipped with jacuzzi bathtub. The apartment has characteristic high ceilings, discrete plaster details and very interesting green pillars. It is furnished in cohesion with interior, in romantic, stylish manner with plenty of details. Bedrooms have king size beds. The apartment is comfortable with warm, family atmosphere. In the vard of the building, parking one spot is at disposal.