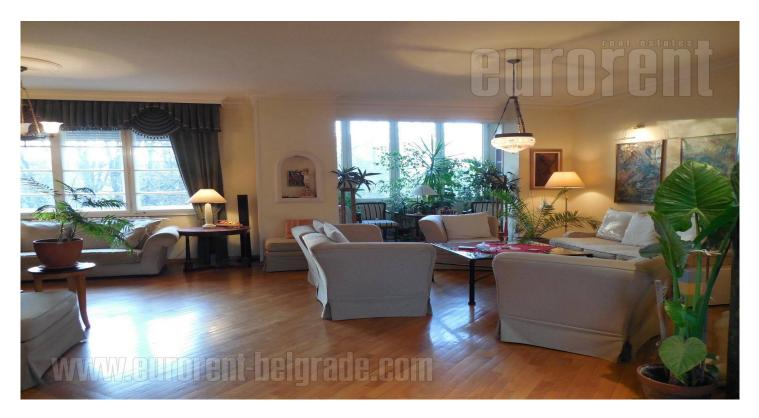

Nice apartment placed on an excellent location in Dedinie. It is in small street with almost no traffic, surrounded with little forest, within walking distance of "Pink" building. Extremely peaceful position near roundabout and Maxi supermarket, small green market, taxi station and stations of public transport . The apartment is housed in an older building with a few apartments. It is renovated and spacious. Functional layout of the rooms provide practical division in two parts, living room and sleeping area. First part of the apartment consists of a large living room organized in several sitting parts, small kitchen with an exit to a terrace and guest bathroom with a shower cabin. Through living room, accross a long hallway one can reach sleeping area, which consists of two bedrooms, while between them there is a bathroom equipped with jacuzzi bathtub. The apartment has characteristic high ceilings, discrete plaster details and very interesting green pillars. It is furnished in cohesion with interior, in romantic, stylish manner with plenty of details. Bedrooms have king size beds. The apartment is comfortable with warm, family atmosphere. In the vard of the building, parking one spot is at disposal.