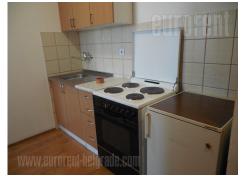

Studio apartment located in the vicinity of primary schools and kindergartens in Vozdovac. Quiet street near the busy Vojvode Stepe Street, with well-organized public transport traffic and commercial services. The apartment is located on the second floor of a well maintained detached house. It is functional and bright, and features a living room connected with equipped kitchen. Bathroom has a shower cabin. It is oriented towards the courtyard where there is no noise and traffic. It is suitable for the life of one person or a couple.