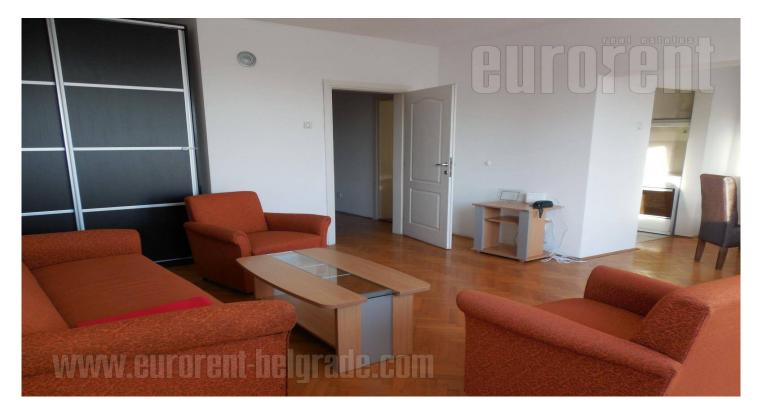

An apartment situated in block of relatively new buildings in New Belgrade close to Arena and highway. Numerous coffee shops, well known restaurants, bank, post office, stores and everything person need for comfortable life are in the neighbourhood. Location is excellently connected with all parts of Belgrade. The apartment is housed on the sixth floor of a building with nicely maintained entrance and an elevator. It is bright, with functional layout and cosy interior. Living room is partially separate from the kitchen which is fully equipped with appliances and cupboards. Also has and exit to a terrace overlooking the arena. One bedroom with double bed and closets as well as bathroom with a bathtub are at disposal. The apartment is ideal for a single person,