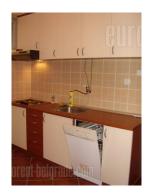

Excellent business premises on first floor of building in frequent street. Building is well maintained, entrance is arranged. Premises consists out of anteroom, three large passable offices connected with doors, rest room, bathroom with tub, kitchen, one smaller room/office and two terraces. Renovated bathroom and kitchen, new elements and power appliances. Bright and painted, two sides oriented parlor apartment.