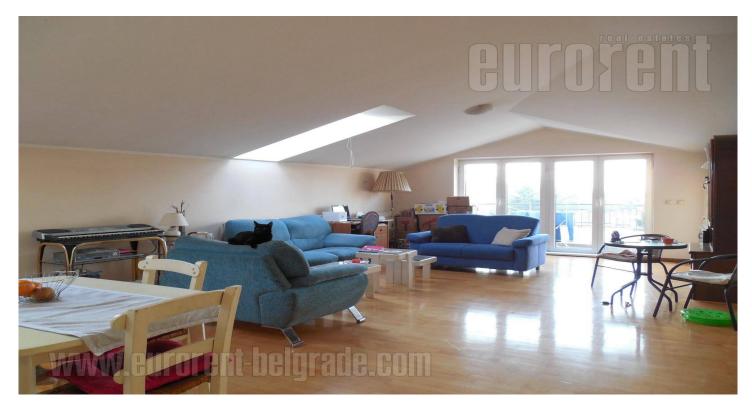

Apartment located in a quiet street in Vozdovac, in near vicinity of Banjica forest, promenade and sports center. Several public transportation stops are connecting this location to the rest of the city, while city center could be reached within about ten minute driving distance. The apartment is housed on the fourth and last floor of a well maintained building with an elevator. It is available for rent without furniture. It consists of a spacious living room which exits to a terrace and it is connected to dining area followed by a kitchen. Sleeping block consists of three bedrooms, one of which exits to a terrace with a beautiful view. Apartment abundant with natural light, functional, suitable for life of a family.