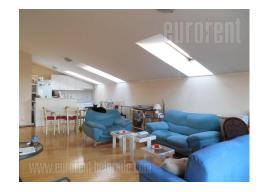

Apartment located in a quiet street in Vozdovac, in near vicinity of Banjica forest, promenade and sports center. Several public transportation stops are connecting this location to the rest of the city, while city center could be reached within about ten minute driving distance. The apartment is housed on the fourth and last floor of a well maintained building with an elevator. It is available for rent without furniture. It consists of a spacious living room which exits to a terrace and it is connected to dining area followed by a kitchen. Sleeping block consists of three bedrooms, one of which exits to a terrace with a beautiful view. Apartment abundant with natural light, functional, suitable for life of a family.