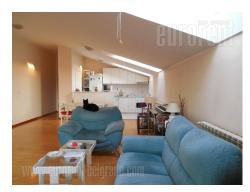

Apartment located in a quiet street in Vozdovac, in near vicinity of Banjica forest, promenade and sports center. Several public transportation stops are connecting this location to the rest of the city, while city center could be reached within about ten minute driving distance. The apartment is housed on the fourth and last floor of a well maintained building with an elevator. It is available for rent without furniture. It consists of a spacious living room which exits to a terrace and it is connected to dining area followed by a kitchen. Sleeping block consists of three bedrooms, one of which exits to a terrace with a beautiful view. Apartment abundant with natural light, functional, suitable for life of a family.