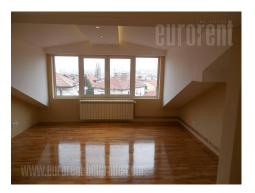

Semi-detached house in a peaceful street on Vozdovac, not far from Autokomanda. Residential zone with many family houses or small buildings. Through Autokomanda is easy to reach some other parts of town, especially city center. House has small, detached yard fully of greenery. Garage is within ground floor and parking place is in front of house. Living area occupies three levels. High ground floor has open plan living space including dining room and furnished kitchen, small restroom and terrace. Second floor has large bedroom with terrace, smaller bedroom and bathroom with hydromassage bathtub and bidet. Attic is open space with large terrace of some 20 m<sup>2</sup>. Roof slopes do not disturb functionality of this space. House is nicely decorated, renovated and with plenty natural light. Basement area has laundry room and garage. Heating system use electricity with heat exchangers, which makes consumption of electricity quiet rentable. House has alarm and video surveillance. Suitable nice for business premises, has stedy internet connection and halogen lights.