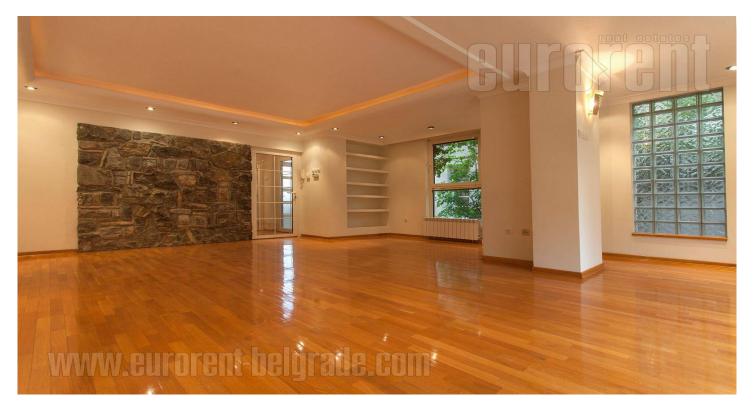

Semi-detached house in a peaceful street on Vozdovac, not far from Autokomanda. Residential zone with many family houses or small buildings. Through Autokomanda is easy to reach some other parts of town, especially city center. House has small, detached yard fully of greenery. Garage is within ground floor and parking place is in front of house. Living area occupies three levels. High ground floor has open plan living space including dining room and furnished kitchen, small restroom and terrace. Second floor has large bedroom with terrace, smaller bedroom and bathroom with hydromassage bathtub and bidet. Attic is open space with large terrace of some 20 m<sup>2</sup>. Roof slopes do not disturb functionality of this space. House is nicely decorated, renovated and with plenty natural light. Basement area has laundry room and garage. Heating system use electricity with heat exchangers, which makes consumption of electricity quiet rentable. House has alarm and video surveillance. Suitable nice for business premises, has stedy internet connection and halogen lights.