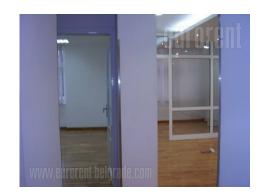

Excellent, renovated premise in very center of city. It consists out of anteroom, large central office (50 m<sup>2</sup>) and three detached offices, kitchenette and two rest rooms. Loggia is oriented toward inner yard. It is very bright and clean. Nice lightning, pvc carpentry. Two air conditioners, installed computer network.