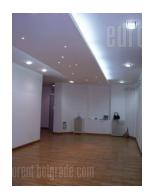

Excellent, renovated premise in very center of city. It consists out of anteroom, large central office (50 m<sup>2</sup>) and three detached offices, kitchenette and two rest rooms. Loggia is oriented toward inner yard. It is very bright and clean. Nice lightning, pvc carpentry. Two air conditioners, installed computer network.