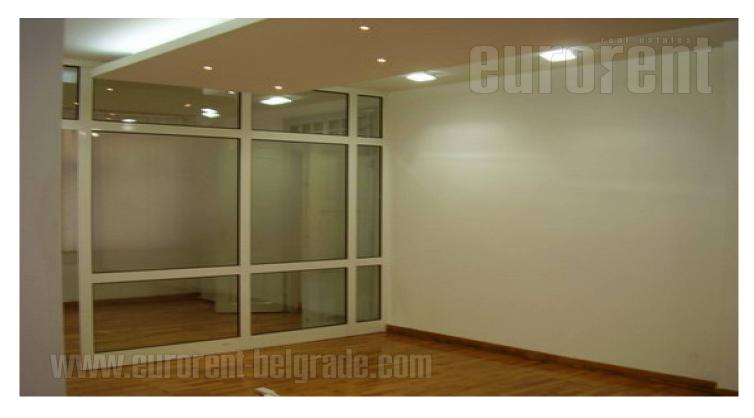

Excellent, renovated premise in very center of city. It consists out of anteroom, large central office (50 m<sup>2</sup>) and three detached offices, kitchenette and two rest rooms. Loggia is oriented toward inner yard. It is very bright and clean. Nice lightning, pvc carpentry. Two air conditioners, installed computer network.