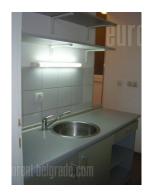

Excellent, renovated premise in very center of city. It consists out of anteroom, large central office (50 m<sup>2</sup>) and three detached offices, kitchenette and two rest rooms. Loggia is oriented toward inner yard. It is very bright and clean. Nice lightning, pvc carpentry. Two air conditioners, installed computer network.