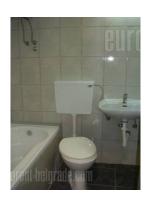

Excellent, renovated premise in very center of city. It consists out of anteroom, large central office (50 m<sup>2</sup>) and three detached offices, kitchenette and two rest rooms. Loggia is oriented toward inner yard. It is very bright and clean. Nice lightning, pvc carpentry. Two air conditioners, installed computer network.