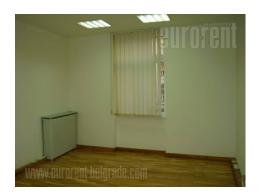

Excellent, renovated premise in very center of city. It consists out of anteroom, large central office (50 m<sup>2</sup>) and three detached offices, kitchenette and two rest rooms. Loggia is oriented toward inner yard. It is very bright and clean. Nice lightning, pvc carpentry. Two air conditioners, installed computer network.