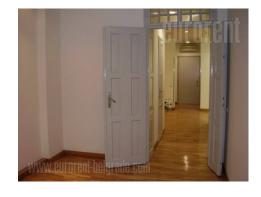

Excellent, renovated premise in very center of city. It consists out of anteroom, large central office (50 m<sup>2</sup>) and three detached offices, kitchenette and two rest rooms. Loggia is oriented toward inner yard. It is very bright and clean. Nice lightning, pvc carpentry. Two air conditioners, installed computer network.