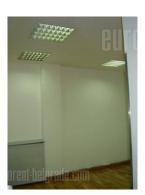

Excellent, renovated premise in very center of city. It consists out of anteroom, large central office (50 m<sup>2</sup>) and three detached offices, kitchenette and two rest rooms. Loggia is oriented toward inner yard. It is very bright and clean. Nice lightning, pvc carpentry. Two air conditioners, installed computer network.