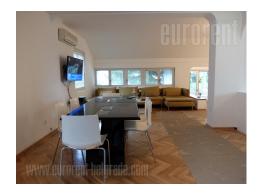

This apartment is located on a slope in Senjak in an elite area of residential character. Extremely quiet and peaceful street in a great location, only 5 minutes drive from the commercial zone of Senjak, and 10 minutes from the city center. Also, ideally positioned in relation to international schools. It is close to major road that connects this part with all parts of the city, yet secluded from traffic noise, and is the ideal choice for modern family life. This apartment is located in a nice house with a landscaped courtyard. It has its own entrance and separate part of the yard, and is seen as a unit separate from the rest of the building. It stretches over two levels. Much of the flat is on the first floor level and consists of a spacious living room with partially separate kitchen, new bathroom and two bedrooms. Loft contains one bedroom and an open space with a bathroom. The interior of the apartment is very nice and well renovated, in a half-levels with round windows and openings. White color dominates the ambience and is enriched with very interesting lighting. It is equipped with new, modern pieces of furniture well integrated into the ambience. There is one, covered parking space, and a little garden with greenery. Nice, quiet and tucked away families space, ideal for with children.