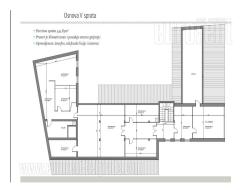

An office building in very city center on busy location. Commercial surrounding. The building is well main tainted, and has security and video surveillance. The premise spreads on two levels, has functional room arrangement and large number of offices. Interior renovated, modern and bright, has equipped kitchen, air-conditioner, Internet connection, alarm, LAN. Three parking spots