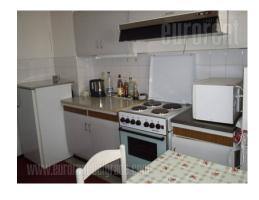

Apartment is situated in private house. It consists of living room, kitchen, dining room, bathroom and two bedrooms.