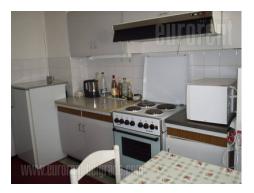

Apartment is situated in private house. It consists of living room, kitchen, dining room, bathroom and two bedrooms.