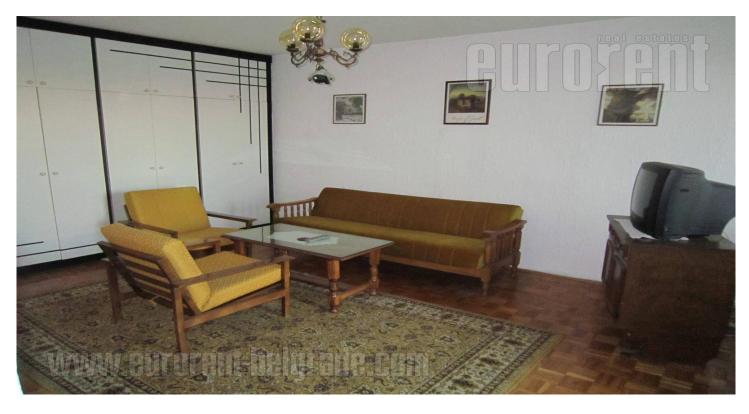

Older building with arranged facade and renovated entrance hall in peaceful surrounding. Apartment is bright, equipped with classic furniture. It has one bedroom, bathroom with bathtub, equipped kitchen. Provided with internet connection.