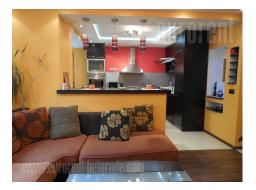

Charming city flat placed withing peaceful street, close to Bajloni open market and Botanical garden. Small, walk up building. Apartment is fully renovated and furnished with all necessities. It comprise comfort living room which extends to kitchen, one bedroom with exit to terrace and nice bathroom with shower cabin. It has good pvc carpentry, modern furniture of vivid colours all appliances and dishes. Interior is additionally enriched and beautified with large plants and aquarium with fishes. Attractive and pleasant ambience is suitable for dayle rent or long term lease.