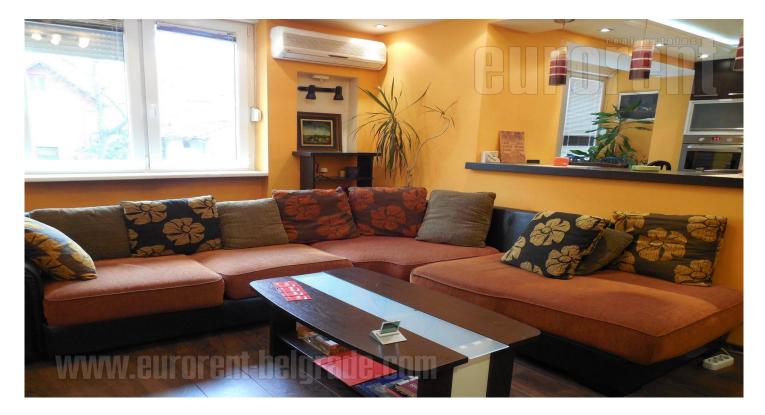

Charming city flat placed withing peaceful street, close to Bajloni open market and Botanical garden. Small, walk up building. Apartment is fully renovated and furnished with all necessities. It comprise comfort living room which extends to kitchen, one bedroom with exit to terrace and nice bathroom with shower cabin. It has good pvc carpentry, modern furniture of vivid colours all appliances and dishes. Interior is additionally enriched and beautified with large plants and aquarium with fishes. Attractive and pleasant ambience is suitable for dayle rent or long term lease.