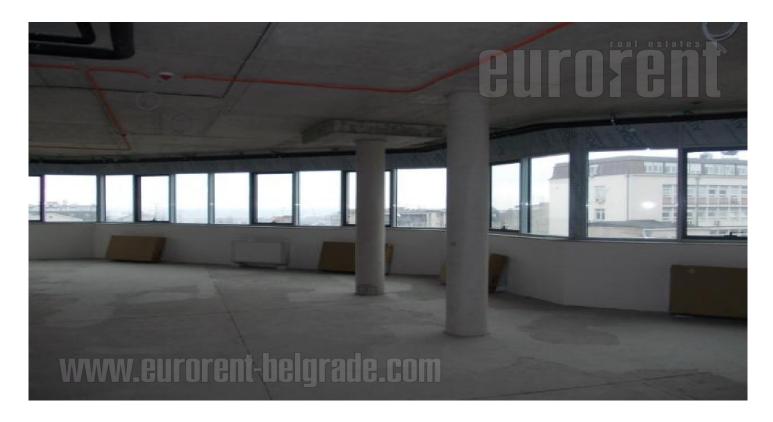

A new commercial building in the very city center in peaceful street. Business environment, close to the pedestrian zone and numerous cafes, restaurants and cultural institutions. Building is equipped with 24/7 security service and security guard, video surveillance, power outage generator, and underground garage with elevator for cars. The space has no partition walls, is very bright and allows division within the space according to the clients needs. It occupies the whole floor. It is very nice illuminated, with excellent panoramic view. Each floor has separate lady's and men's toilets, a kitchen and a technical room so every floor could be separate unit. Floors have similar size. Central heating and cooling units are used in space, but the temperature could be manually adjusted within the office space. The space is technically equipped with telephone lines, a technical room, high-speed Internet, numerous electrical sockets, sophisticated devices and excellent installations. The possibility of renting each floor separately.