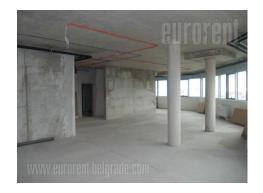

A new commercial building in the very city center in peaceful street. Business environment, close to the pedestrian zone and numerous cafes, restaurants and cultural institutions. Building is equipped with 24/7 security service and security guard, video surveillance, power outage generator, and underground garage with elevator for cars. The space has no partition walls, is very bright and allows division within the space according to the clients needs. It occupies the whole floor. It is very nice illuminated, with excellent panoramic view. Each floor has separate lady's and men's toilets, a kitchen and a technical room so every floor could be separate unit. Floors have similar size. Central heating and cooling units are used in space, but the temperature could be manually adjusted within the office space. The space is technically equipped with telephone lines, a technical room, high-speed Internet, numerous electrical sockets, sophisticated devices and excellent installations. The possibility of renting each floor separately.