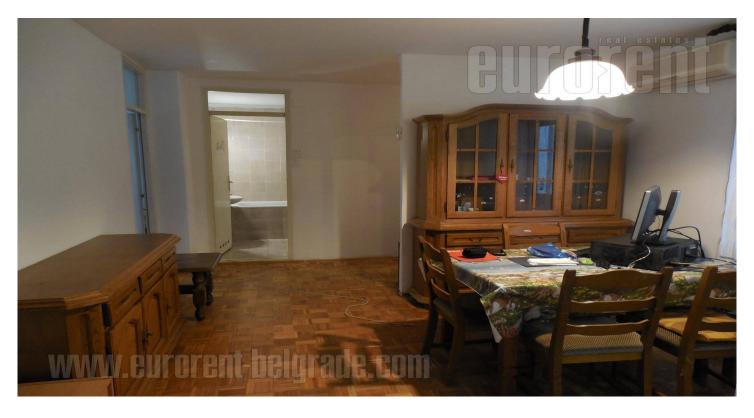

The apartment is situated in older building. Location is well populated and rich with all necessary elements for comfortable life shops, green-market, lines of public transport. Apartment is housed on the fourth floor of building with an elevator. It has functional layout, since entrance area leads to all rooms. It consists of living room, separated kitchen, and a terrace overlooking the quiet street and greenery. Two more rooms are at disposal, one of which is furnished with king size bed and other with single beds and closets. Bathroom is with shower cabin. Suitable for family life.