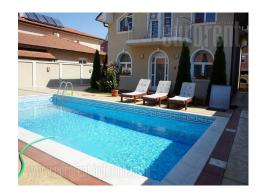

House is located in peaceful street, in suburban area called Blue horizonts. It is 3 km away from highway Belgrade-Sid, and 2 km away from highway to Novi Sad. Two public transport lines connects this settlement to Zemun and New Belgrade. House is constructed by model from catalog "100 most beautiful houses in 2006 year". Interior is organized so that ground floor contains living room, dining area and kitchen, while upstairs are four bedrooms and two bathrooms. Living room opens to a great yard with swimming pool (8x4 m), and ancillary building of 110 m<sup>2</sup> that is used as summer kitchen with bathroom and large barbeque. Natural sources from well are used for heating, so as sollar boiler for heating water and swimming pool.