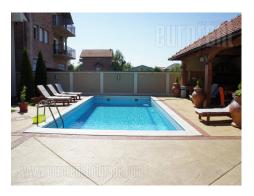

House is located in peaceful street, in suburban area called Blue horizonts. It is 3 km away from highway Belgrade-Sid, and 2 km away from highway to Novi Sad. Two public transport lines connects this settlement to Zemun and New Belgrade. House is constructed by model from catalog "100 most beautiful houses in 2006 year". Interior is organized so that ground floor contains living room, dining area and kitchen, while upstairs are four bedrooms and two bathrooms. Living room opens to a great yard with swimming pool (8x4 m), and ancillary building of 110 m<sup>2</sup> that is used as summer kitchen with bathroom and large barbeque. Natural sources from well are used for heating, so as sollar boiler for heating water and swimming pool.