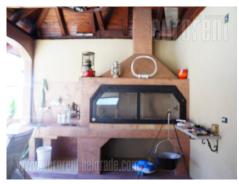

House is located in peaceful street, in suburban area called Blue horizonts. It is 3 km away from highway Belgrade-Sid, and 2 km away from highway to Novi Sad. Two public transport lines connects this settlement to Zemun and New Belgrade. House is constructed by model from catalog "100 most beautiful houses in 2006 year". Interior is organized so that ground floor contains living room, dining area and kitchen, while upstairs are four bedrooms and two bathrooms. Living room opens to a great yard with swimming pool (8x4 m), and ancillary building of 110 m<sup>2</sup> that is used as summer kitchen with bathroom and large barbeque. Natural sources from well are used for heating, so as sollar boiler for heating water and swimming pool.