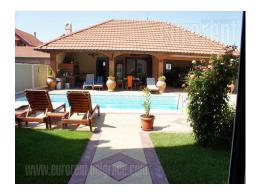

House is located in peaceful street, in suburban area called Blue horizonts. It is 3 km away from highway Belgrade-Sid, and 2 km away from highway to Novi Sad. Two public transport lines connects this settlement to Zemun and New Belgrade. House is constructed by model from catalog "100 most beautiful houses in 2006 year". Interior is organized so that ground floor contains living room, dining area and kitchen, while upstairs are four bedrooms and two bathrooms. Living room opens to a great yard with swimming pool (8x4 m), and ancillary building of 110 m<sup>2</sup> that is used as summer kitchen with bathroom and large barbeque. Natural sources from well are used for heating, so as sollar boiler for heating water and swimming pool.