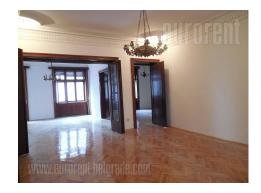

## #4754, Rent - Apartment, Belgrade, BITEF TEATAR

An apartment with characteristic high ceilings, situated close to city center and Botanical garden. The traffic is well organized, and connection with center and other parts of the city is very good. Several stores, restaurants and coffee shops are in the neighbourhood. The apartment is housed on the high ground floor of an older building, has two-side orientation, towards the street and yard between the buildings. Rooms are mutually interconnected in a row. Living room is centrally positioned with direct access from the entrance. Two mutually connected rooms are on the left from the entrance, one of which is master bedroom. Both of these rooms are facing the street. Hallway connects two rooms in a row with an exit to a large terrace of 20m<sup>2</sup> overlooking the yard between the buildings. Kitchen with several elements, toilet and pantry are also in this area. The apartment is functional, bright with electricity heating using the air-condition and tile stove. Suitable both for residential