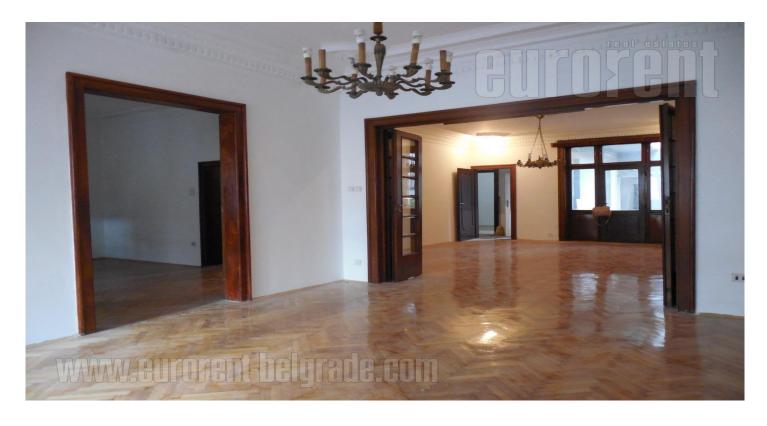

## #4754, Rent - Apartment, Belgrade, BITEF TEATAR

An apartment with characteristic high ceilings, situated close to city center and Botanical garden. The traffic is well organized, and connection with center and other parts of the city is very good. Several stores, restaurants and coffee shops are in the neighbourhood. The apartment is housed on the high ground floor of an older building, has two-side orientation, towards the street and yard between the buildings. Rooms are mutually interconnected in a row. Living room is centrally positioned with direct access from the entrance. Two mutually connected rooms are on the left from the entrance, one of which is master bedroom. Both of these rooms are facing the street. Hallway connects two rooms in a row with an exit to a large terrace of 20m<sup>2</sup> overlooking the yard between the buildings. Kitchen with several elements, toilet and pantry are also in this area. The apartment is functional, bright with electricity heating using the air-condition and tile stove. Suitable both for residential