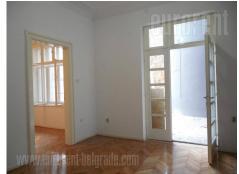

## #4754, Rent - Apartment, Belgrade, BITEF TEATAR

An apartment with characteristic high ceilings, situated close to city center and Botanical garden. The traffic is well organized, and connection with center and other parts of the city is very good. Several stores, restaurants and coffee shops are in the neighbourhood. The apartment is housed on the high ground floor of an older building, has two-side orientation, towards the street and yard between the buildings. Rooms are mutually interconnected in a row. Living room is centrally positioned with direct access from the entrance. Two mutually connected rooms are on the left from the entrance, one of which is master bedroom. Both of these rooms are facing the street. Hallway connects two rooms in a row with an exit to a large terrace of 20m<sup>2</sup> overlooking the yard between the buildings. Kitchen with several elements, toilet and pantry are also in this area. The apartment is functional, bright with electricity heating using the air-condition and tile stove. Suitable both for residential