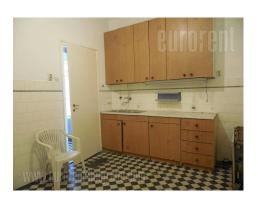

## #4754, Rent - Apartment, Belgrade, BITEF TEATAR

An apartment with characteristic high ceilings, situated close to city center and Botanical garden. The traffic is well organized, and connection with center and other parts of the city is very good. Several stores, restaurants and coffee shops are in the neighbourhood. The apartment is housed on the high ground floor of an older building, has two-side orientation, towards the street and yard between the buildings. Rooms are mutually interconnected in a row. Living room is centrally positioned with direct access from the entrance. Two mutually connected rooms are on the left from the entrance, one of which is master bedroom. Both of these rooms are facing the street. Hallway connects two rooms in a row with an exit to a large terrace of 20m<sup>2</sup> overlooking the yard between the buildings. Kitchen with several elements, toilet and pantry are also in this area. The apartment is functional, bright with electricity heating using the air-condition and tile stove. Suitable both for residential