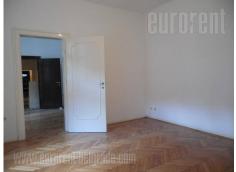

## #4754, Rent - Apartment, Belgrade, BITEF TEATAR

An apartment with characteristic high ceilings, situated close to city center and Botanical garden. The traffic is well organized, and connection with center and other parts of the city is very good. Several stores, restaurants and coffee shops are in the neighbourhood. The apartment is housed on the high ground floor of an older building, has two-side orientation, towards the street and yard between the buildings. Rooms are mutually interconnected in a row. Living room is centrally positioned with direct access from the entrance. Two mutually connected rooms are on the left from the entrance, one of which is master bedroom. Both of these rooms are facing the street. Hallway connects two rooms in a row with an exit to a large terrace of 20m<sup>2</sup> overlooking the yard between the buildings. Kitchen with several elements, toilet and pantry are also in this area. The apartment is functional, bright with electricity heating using the air-condition and tile stove. Suitable both for residential