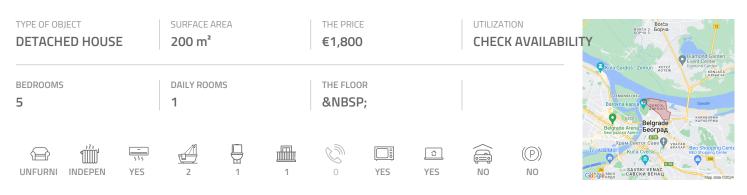

## #4754, Rent - Apartment, Belgrade, BITEF TEATAR

An apartment with characteristic high ceilings, situated close to city center and Botanical garden. The traffic is well organized, and connection with center and other parts of the city is very good. Several stores, restaurants and coffee shops are in the neighbourhood. The apartment is housed on the high ground floor of an older building, has two-side orientation, towards the street and yard between the buildings. Rooms are mutually interconnected in a row. Living room is centrally positioned with direct access from the entrance. Two mutually connected rooms are on the left from the entrance, one of which is master bedroom. Both of these rooms are facing the street. Hallway connects two rooms in a row with an exit to a large terrace of 20m<sup>2</sup> overlooking the yard between the buildings. Kitchen with several elements, toilet and pantry are also in this area. The apartment is functional, bright with electricity heating using the air-condition and tile stove. Suitable both for residential