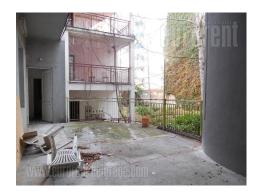

## #4754, Rent - Apartment, Belgrade, BITEF TEATAR

An apartment with characteristic high ceilings, situated close to city center and Botanical garden. The traffic is well organized, and connection with center and other parts of the city is very good. Several stores, restaurants and coffee shops are in the neighbourhood. The apartment is housed on the high ground floor of an older building, has two-side orientation, towards the street and yard between the buildings. Rooms are mutually interconnected in a row. Living room is centrally positioned with direct access from the entrance. Two mutually connected rooms are on the left from the entrance, one of which is master bedroom. Both of these rooms are facing the street. Hallway connects two rooms in a row with an exit to a large terrace of 20m<sup>2</sup> overlooking the yard between the buildings. Kitchen with several elements, toilet and pantry are also in this area. The apartment is functional, bright with electricity heating using the air-condition and tile stove. Suitable both for residential