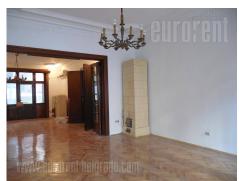

## #4754, Rent - Apartment, Belgrade, BITEF TEATAR

An apartment with characteristic high ceilings, situated close to city center and Botanical garden. The traffic is well organized, and connection with center and other parts of the city is very good. Several stores, restaurants and coffee shops are in the neighbourhood. The apartment is housed on the high ground floor of an older building, has two-side orientation, towards the street and yard between the buildings. Rooms are mutually interconnected in a row. Living room is centrally positioned with direct access from the entrance. Two mutually connected rooms are on the left from the entrance, one of which is master bedroom. Both of these rooms are facing the street. Hallway connects two rooms in a row with an exit to a large terrace of 20m<sup>2</sup> overlooking the yard between the buildings. Kitchen with several elements, toilet and pantry are also in this area. The apartment is functional, bright with electricity heating using the air-condition and tile stove. Suitable both for residential