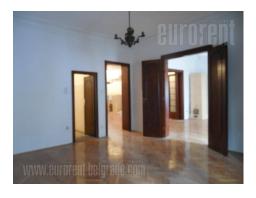

## #4754, Rent - Apartment, Belgrade, BITEF TEATAR

An apartment with characteristic high ceilings, situated close to city center and Botanical garden. The traffic is well organized, and connection with center and other parts of the city is very good. Several stores, restaurants and coffee shops are in the neighbourhood. The apartment is housed on the high ground floor of an older building, has two-side orientation, towards the street and yard between the buildings. Rooms are mutually interconnected in a row. Living room is centrally positioned with direct access from the entrance. Two mutually connected rooms are on the left from the entrance, one of which is master bedroom. Both of these rooms are facing the street. Hallway connects two rooms in a row with an exit to a large terrace of 20m<sup>2</sup> overlooking the yard between the buildings. Kitchen with several elements, toilet and pantry are also in this area. The apartment is functional, bright with electricity heating using the air-condition and tile stove. Suitable both for residential