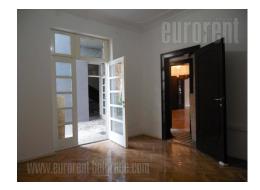

## #4754, Rent - Apartment, Belgrade, BITEF TEATAR

An apartment with characteristic high ceilings, situated close to city center and Botanical garden. The traffic is well organized, and connection with center and other parts of the city is very good. Several stores, restaurants and coffee shops are in the neighbourhood. The apartment is housed on the high ground floor of an older building, has two-side orientation, towards the street and yard between the buildings. Rooms are mutually interconnected in a row. Living room is centrally positioned with direct access from the entrance. Two mutually connected rooms are on the left from the entrance, one of which is master bedroom. Both of these rooms are facing the street. Hallway connects two rooms in a row with an exit to a large terrace of 20m<sup>2</sup> overlooking the yard between the buildings. Kitchen with several elements, toilet and pantry are also in this area. The apartment is functional, bright with electricity heating using the air-condition and tile stove. Suitable both for residential