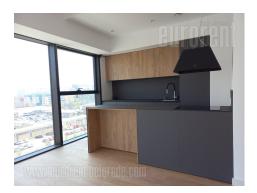

Exceptional space, on the fifth floor of the West 65 tower. Suitable for both residential and office purposes. Exceptionally lit by natural light, thanks to the floor-to-ceiling tilt windows, with plenty of light throughout the day. Heating and cooling is provided by the fan-coil system, air curtain. Parquet and tiles have been installed in the apartment, also connections have been prepared both for of housing and for the purposes of business space. A hallway leads to the living room, which is one unit with the dining room and the kitchen, which is partially separated by a bar. The entire length of the apartment has an extraordinary view. In the other part of the apartment there are two rooms with two bathrooms and a dining room. Tenants of the tower have the exclusive right to use the swimming pool in the spa center located within the shopping center on the ground floor of the building.