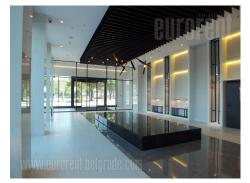

Exceptional space, on the fifth floor of the West 65 tower. Suitable for both residential and office purposes. Exceptionally lit by natural light, thanks to the floor-to-ceiling tilt windows, with plenty of light throughout the day. Heating and cooling is provided by the fan-coil system, air curtain. Parquet and tiles have been installed in the apartment, also connections have been prepared both for of housing and for the purposes of business space. A hallway leads to the living room, which is one unit with the dining room and the kitchen, which is partially separated by a bar. The entire length of the apartment has an extraordinary view. In the other part of the apartment there are two rooms with two bathrooms and a dining room. Tenants of the tower have the exclusive right to use the swimming pool in the spa center located within the shopping center on the ground floor of the building.