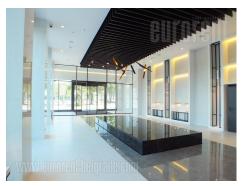

Exceptional space, on the fifth floor of the West 65 tower. Suitable for both residential and office purposes. Exceptionally lit by natural light, thanks to the floor-to-ceiling tilt windows, with plenty of light throughout the day. Heating and cooling is provided by the fan-coil system, air curtain. Parquet and tiles have been installed in the apartment, also connections have been prepared both for of housing and for the purposes of business space. A hallway leads to the living room, which is one unit with the dining room and the kitchen, which is partially separated by a bar. The entire length of the apartment has an extraordinary view. In the other part of the apartment there are two rooms with two bathrooms and a dining room. Tenants of the tower have the exclusive right to use the swimming pool in the spa center located within the shopping center on the ground floor of the building.