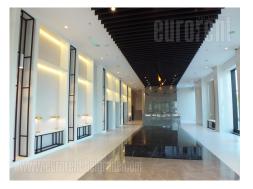

Exceptional space, on the fifth floor of the West 65 tower. Suitable for both residential and office purposes. Exceptionally lit by natural light, thanks to the floor-to-ceiling tilt windows, with plenty of light throughout the day. Heating and cooling is provided by the fan-coil system, air curtain. Parquet and tiles have been installed in the apartment, also connections have been prepared both for of housing and for the purposes of business space. A hallway leads to the living room, which is one unit with the dining room and the kitchen, which is partially separated by a bar. The entire length of the apartment has an extraordinary view. In the other part of the apartment there are two rooms with two bathrooms and a dining room. Tenants of the tower have the exclusive right to use the swimming pool in the spa center located within the shopping center on the ground floor of the building.