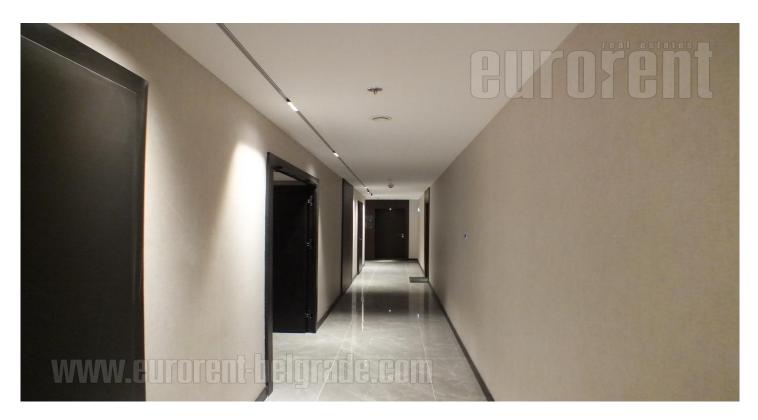

Exceptional space, on the fifth floor of the West 65 tower. Suitable for both residential and office purposes. Exceptionally lit by natural light, thanks to the floor-to-ceiling tilt windows, with plenty of light throughout the day. Heating and cooling is provided by the fan-coil system, air curtain. Parquet and tiles have been installed in the apartment, also connections have been prepared both for of housing and for the purposes of business space. A hallway leads to the living room, which is one unit with the dining room and the kitchen, which is partially separated by a bar. The entire length of the apartment has an extraordinary view. In the other part of the apartment there are two rooms with two bathrooms and a dining room. Tenants of the tower have the exclusive right to use the swimming pool in the spa center located within the shopping center on the ground floor of the building.