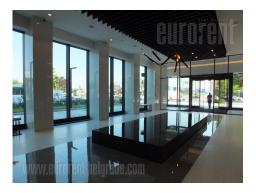

Exceptional space, on the fifth floor of the West 65 tower. Suitable for both residential and office purposes. Exceptionally lit by natural light, thanks to the floor-to-ceiling tilt windows, with plenty of light throughout the day. Heating and cooling is provided by the fan-coil system, air curtain. Parquet and tiles have been installed in the apartment, also connections have been prepared both for of housing and for the purposes of business space. A hallway leads to the living room, which is one unit with the dining room and the kitchen, which is partially separated by a bar. The entire length of the apartment has an extraordinary view. In the other part of the apartment there are two rooms with two bathrooms and a dining room. Tenants of the tower have the exclusive right to use the swimming pool in the spa center located within the shopping center on the ground floor of the building.