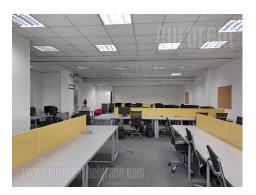

Office space on excellent location on New Belgrade, close to Hyatt hotel, Crown plaza hotel, Sava centar congress center as well as Delta Holding and Savograd office buildings. Easy accessible from all parts of town through busy large streets, highway and Brankov most (bridge). Close to the building is public parking. Premise is housed on ground floor of building and it divided with easy partition walls (plaster, aluminum and glass), so the structure can be adjust to the needs of future tenant. At the moment, structure comprises of 13 offices, kitchenette, server room. Equipment includes halogen lights, electronic and internet network, central system of cooling and heating and kitchenette. Building has garage space on -1 level, security service, reception and restaurant, as well as conference room with 100 seats. Location and characteristics make this space suitable for any kind of office