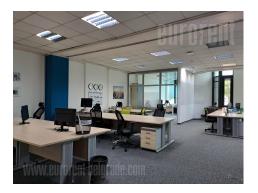

Office space on excellent location on New Belgrade, close to Hyatt hotel, Crown plaza hotel, Sava centar congress center as well as Delta Holding and Savograd office buildings. Easy accessible from all parts of town through busy large streets, highway and Brankov most (bridge). Close to the building is public parking. Premise is housed on ground floor of building and it divided with easy partition walls (plaster, aluminum and glass), so the structure can be adjust to the needs of future tenant. At the moment, structure comprises of 13 offices, kitchenette, server room. Equipment includes halogen lights, electronic and internet network, central system of cooling and heating and kitchenette. Building has garage space on -1 level, security service, reception and restaurant, as well as conference room with 100 seats. Location and characteristics make this space suitable for any kind of office