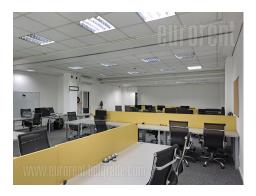

Office space on excellent location on New Belgrade, close to Hyatt hotel, Crown plaza hotel, Sava centar congress center as well as Delta Holding and Savograd office buildings. Easy accessible from all parts of town through busy large streets, highway and Brankov most (bridge). Close to the building is public parking. Premise is housed on ground floor of building and it divided with easy partition walls (plaster, aluminum and glass), so the structure can be adjust to the needs of future tenant. At the moment, structure comprises of 13 offices, kitchenette, server room. Equipment includes halogen lights, electronic and internet network, central system of cooling and heating and kitchenette. Building has garage space on -1 level, security service, reception and restaurant, as well as conference room with 100 seats. Location and characteristics make this space suitable for any kind of office