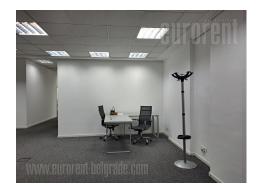

Office space on excellent location on New Belgrade, close to Hyatt hotel, Crown plaza hotel, Sava centar congress center as well as Delta Holding and Savograd office buildings. Easy accessible from all parts of town through busy large streets, highway and Brankov most (bridge). Close to the building is public parking. Premise is housed on ground floor of building and it divided with easy partition walls (plaster, aluminum and glass), so the structure can be adjust to the needs of future tenant. At the moment, structure comprises of 13 offices, kitchenette, server room. Equipment includes halogen lights, electronic and internet network, central system of cooling and heating and kitchenette. Building has garage space on -1 level, security service, reception and restaurant, as well as conference room with 100 seats. Location and characteristics make this space suitable for any kind of office