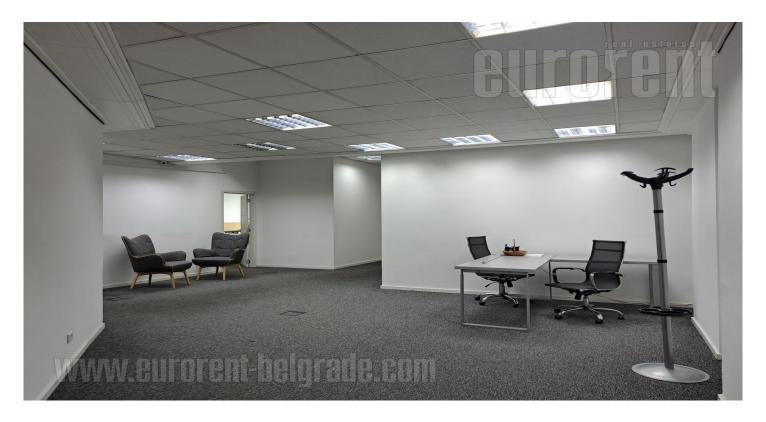

Office space on excellent location on New Belgrade, close to Hyatt hotel, Crown plaza hotel, Sava centar congress center as well as Delta Holding and Savograd office buildings. Easy accessible from all parts of town through busy large streets, highway and Brankov most (bridge). Close to the building is public parking. Premise is housed on ground floor of building and it divided with easy partition walls (plaster, aluminum and glass), so the structure can be adjust to the needs of future tenant. At the moment, structure comprises of 13 offices, kitchenette, server room. Equipment includes halogen lights, electronic and internet network, central system of cooling and heating and kitchenette. Building has garage space on -1 level, security service, reception and restaurant, as well as conference room with 100 seats. Location and characteristics make this space suitable for any kind of office