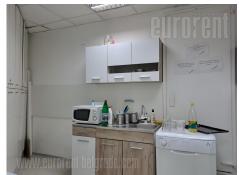

Office space on excellent location on New Belgrade, close to Hyatt hotel, Crown plaza hotel, Sava centar congress center as well as Delta Holding and Savograd office buildings. Easy accessible from all parts of town through busy large streets, highway and Brankov most (bridge). Close to the building is public parking. Premise is housed on ground floor of building and it divided with easy partition walls (plaster, aluminum and glass), so the structure can be adjust to the needs of future tenant. At the moment, structure comprises of 13 offices, kitchenette, server room. Equipment includes halogen lights, electronic and internet network, central system of cooling and heating and kitchenette. Building has garage space on -1 level, security service, reception and restaurant, as well as conference room with 100 seats. Location and characteristics make this space suitable for any kind of office