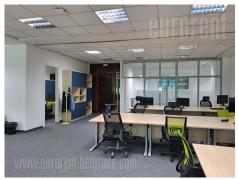

Office space on excellent location on New Belgrade, close to Hyatt hotel, Crown plaza hotel, Sava centar congress center as well as Delta Holding and Savograd office buildings. Easy accessible from all parts of town through busy large streets, highway and Brankov most (bridge). Close to the building is public parking. Premise is housed on ground floor of building and it divided with easy partition walls (plaster, aluminum and glass), so the structure can be adjust to the needs of future tenant. At the moment, structure comprises of 13 offices, kitchenette, server room. Equipment includes halogen lights, electronic and internet network, central system of cooling and heating and kitchenette. Building has garage space on -1 level, security service, reception and restaurant, as well as conference room with 100 seats. Location and characteristics make this space suitable for any kind of office