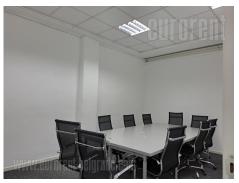

Office space on excellent location on New Belgrade, close to Hyatt hotel, Crown plaza hotel, Sava centar congress center as well as Delta Holding and Savograd office buildings. Easy accessible from all parts of town through busy large streets, highway and Brankov most (bridge). Close to the building is public parking. Premise is housed on ground floor of building and it divided with easy partition walls (plaster, aluminum and glass), so the structure can be adjust to the needs of future tenant. At the moment, structure comprises of 13 offices, kitchenette, server room. Equipment includes halogen lights, electronic and internet network, central system of cooling and heating and kitchenette. Building has garage space on -1 level, security service, reception and restaurant, as well as conference room with 100 seats. Location and characteristics make this space suitable for any kind of office