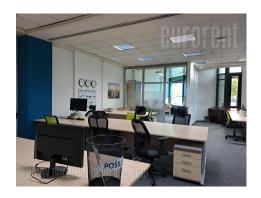

Office space on excellent location on New Belgrade, close to Hyatt hotel, Crown plaza hotel, Sava centar congress center as well as Delta Holding and Savograd office buildings. Easy accessible from all parts of town through busy large streets, highway and Brankov most (bridge). Close to the building is public parking. Premise is housed on ground floor of building and it divided with easy partition walls (plaster, aluminum and glass), so the structure can be adjust to the needs of future tenant. At the moment, structure comprises of 13 offices, kitchenette, server room. Equipment includes halogen lights, electronic and internet network, central system of cooling and heating and kitchenette. Building has garage space on -1 level, security service, reception and restaurant, as well as conference room with 100 seats. Location and characteristics make this space suitable for any kind of office