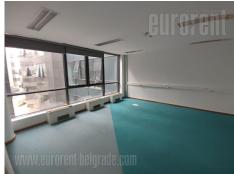

Luxurious space in "A" class office building with security service. Central hallway leads to all rooms, kitchenette, restrooms, server room. Adaptable, has oak parquet floors. Open space office, suitable for all types of layout. garage and parking palces within the business complex.