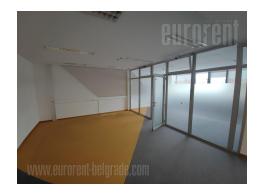

Luxurious space in "A" class office building with security service. Central hallway leads to all rooms, kitchenette, restrooms, server room. Adaptable, has oak parquet floors. Open space office, suitable for all types of layout. garage and parking palces within the business complex.