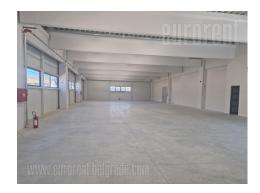

Excellent, new warehouse and office space located in Zemun near the Pupin Bridge. Built from 12 cm panels, it has a separate entrance, easily accessible by delivery vehicles. It has a smaller number of parking spaces as well as a small paved lot in front of the loading platform. The warehouse space occupies 470 m<sup>2</sup> and has a ceiling height of 5 meters. Ferro concrete on the floor. It also has a separate office, two toilets and a kitchen with a dining room. Electricity 50 kW. It is suitable for light production and storage.