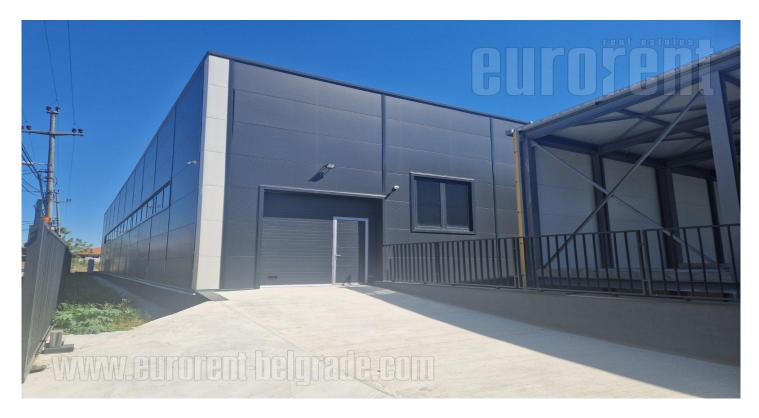

Excellent, new warehouse and office space located in Zemun near the Pupin Bridge. Built from 12 cm panels, it has a separate entrance, easily accessible by delivery vehicles. It has a smaller number of parking spaces as well as a small paved lot in front of the loading platform. The warehouse space occupies 470 m<sup>2</sup> and has a ceiling height of 5 meters. Ferro concrete on the floor. It also has a separate office, two toilets and a kitchen with a dining room. Electricity 50 kW. It is suitable for light production and storage.