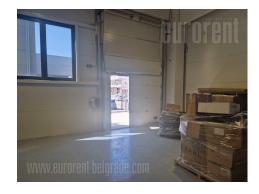

Excellent, new warehouse and office space located in Zemun near the Pupin Bridge. Built from 12 cm panels, it has a separate entrance, easily accessible by delivery vehicles. It has a smaller number of parking spaces as well as a small paved lot in front of the loading platform. The warehouse space occupies 470 m<sup>2</sup> and has a ceiling height of 5 meters. Ferro concrete on the floor. It also has a separate office, two toilets and a kitchen with a dining room. Electricity 50 kW. It is suitable for light production and storage.