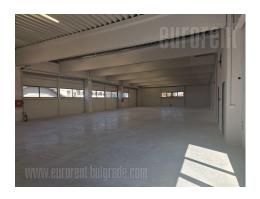

Excellent, new warehouse and office space located in Zemun near the Pupin Bridge. Built from 12 cm panels, it has a separate entrance, easily accessible by delivery vehicles. It has a smaller number of parking spaces as well as a small paved lot in front of the loading platform. The warehouse space occupies 470 m<sup>2</sup> and has a ceiling height of 5 meters. Ferro concrete on the floor. It also has a separate office, two toilets and a kitchen with a dining room. Electricity 50 kW. It is suitable for light production and storage.