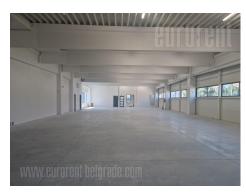

Excellent, new warehouse and office space located in Zemun near the Pupin Bridge. Built from 12 cm panels, it has a separate entrance, easily accessible by delivery vehicles. It has a smaller number of parking spaces as well as a small paved lot in front of the loading platform. The warehouse space occupies 470 m<sup>2</sup> and has a ceiling height of 5 meters. Ferro concrete on the floor. It also has a separate office, two toilets and a kitchen with a dining room. Electricity 50 kW. It is suitable for light production and storage.