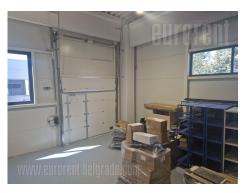

Excellent, new warehouse and office space located in Zemun near the Pupin Bridge. Built from 12 cm panels, it has a separate entrance, easily accessible by delivery vehicles. It has a smaller number of parking spaces as well as a small paved lot in front of the loading platform. The warehouse space occupies 470 m<sup>2</sup> and has a ceiling height of 5 meters. Ferro concrete on the floor. It also has a separate office, two toilets and a kitchen with a dining room. Electricity 50 kW. It is suitable for light production and storage.