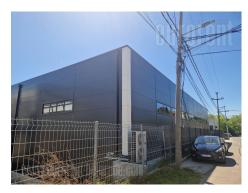

Excellent, new warehouse and office space located in Zemun near the Pupin Bridge. Built from 12 cm panels, it has a separate entrance, easily accessible by delivery vehicles. It has a smaller number of parking spaces as well as a small paved lot in front of the loading platform. The warehouse space occupies 470 m<sup>2</sup> and has a ceiling height of 5 meters. Ferro concrete on the floor. It also has a separate office, two toilets and a kitchen with a dining room. Electricity 50 kW. It is suitable for light production and storage.