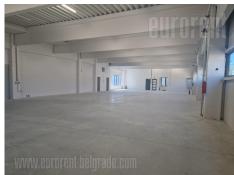

Excellent, new warehouse and office space located in Zemun near the Pupin Bridge. Built from 12 cm panels, it has a separate entrance, easily accessible by delivery vehicles. It has a smaller number of parking spaces as well as a small paved lot in front of the loading platform. The warehouse space occupies 470 m<sup>2</sup> and has a ceiling height of 5 meters. Ferro concrete on the floor. It also has a separate office, two toilets and a kitchen with a dining room. Electricity 50 kW. It is suitable for light production and storage.