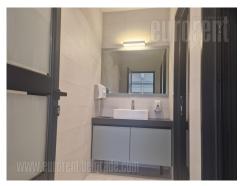

Excellent, new warehouse and office space located in Zemun near the Pupin Bridge. Built from 12 cm panels, it has a separate entrance, easily accessible by delivery vehicles. It has a smaller number of parking spaces as well as a small paved lot in front of the loading platform. The warehouse space occupies 470 m<sup>2</sup> and has a ceiling height of 5 meters. Ferro concrete on the floor. It also has a separate office, two toilets and a kitchen with a dining room. Electricity 50 kW. It is suitable for light production and storage.