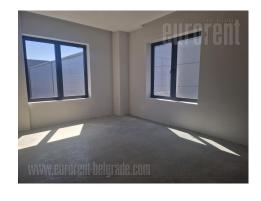

Excellent, new warehouse and office space located in Zemun near the Pupin Bridge. Built from 12 cm panels, it has a separate entrance, easily accessible by delivery vehicles. It has a smaller number of parking spaces as well as a small paved lot in front of the loading platform. The warehouse space occupies 470 m<sup>2</sup> and has a ceiling height of 5 meters. Ferro concrete on the floor. It also has a separate office, two toilets and a kitchen with a dining room. Electricity 50 kW. It is suitable for light production and storage.