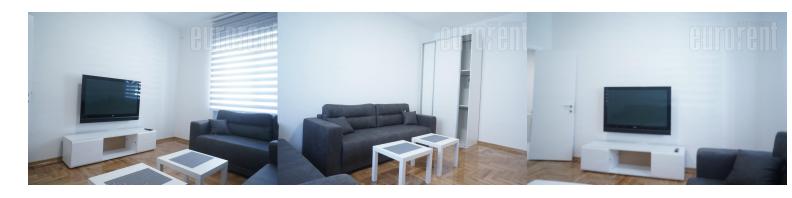

Attractive apartment located near the church in Voždovac. It is two side oriented. Living room overlooks Vojvode Stepe Street, where city traffic and commercial services are well organized. Bedrooms overlook the courtyard. The location is excellently connected to Autokomanda, and through it to other parts of the city. The apartment is housed on the second floor of a well-maintained building without an elevator. Functional and bright interior consists of a living room with dining area and an equipped kitchen, two bedrooms and a bathroom with a shower cabin. Floors are covered with parquet and tiles, carpentry is aluminum. The apartment has access to a terrace. Renovated three years ago, equipped with new, modern furniture, large TV, anatomical mattress, additional lighting that changes colors. It is suitable for living.