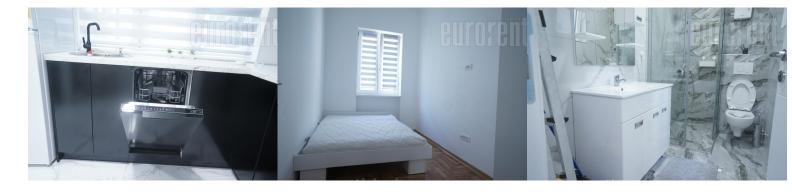

Attractive apartment located near the church in Voždovac. It is two side oriented. Living room overlooks Vojvode Stepe Street, where city traffic and commercial services are well organized. Bedrooms overlook the courtyard. The location is excellently connected to Autokomanda, and through it to other parts of the city. The apartment is housed on the second floor of a well-maintained building without an elevator. Functional and bright interior consists of a living room with dining area and an equipped kitchen, two bedrooms and a bathroom with a shower cabin. Floors are covered with parquet and tiles, carpentry is aluminum. The apartment has access to a terrace. Renovated three years ago, equipped with new, modern furniture, large TV, anatomical mattress, additional lighting that changes colors. It is suitable for living.