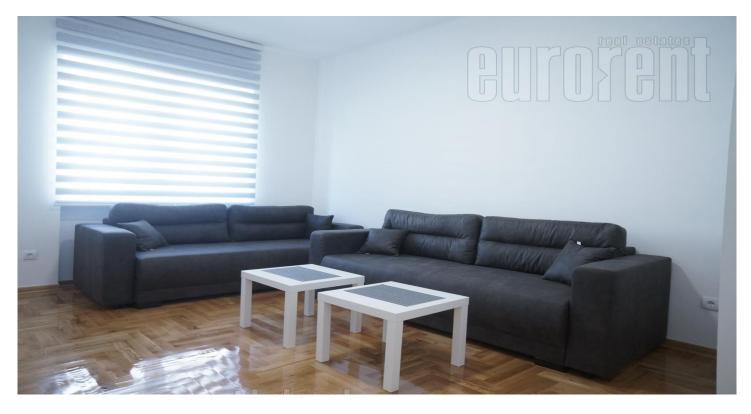

Attractive apartment located near the church in Voždovac. It is two side oriented. Living room overlooks Vojvode Stepe Street, where city traffic and commercial services are well organized. Bedrooms overlook the courtyard. The location is excellently connected to Autokomanda, and through it to other parts of the city. The apartment is housed on the second floor of a well-maintained building without an elevator. Functional and bright interior consists of a living room with dining area and an equipped kitchen, two bedrooms and a bathroom with a shower cabin. Floors are covered with parquet and tiles, carpentry is aluminum. The apartment has access to a terrace. Renovated three years ago, equipped with new, modern furniture, large TV, anatomical mattress, additional lighting that changes colors. It is suitable for living.