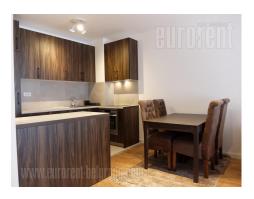

Attractive apartment, housed on the fourth floor of a new building with an elevator. Building is located in Sunnyville complex in Visnjicka banja, close to a busy street with public transport stops. Part of the city with plenty of greenery, vicinity of Danube river and a promenade. In front of the building there is a children's playground, while ground floors of the buildings are commercial facilities. The apartment features an entrance hallway, a living room connected to kitchen and dining area, one bedroom and a bathroom with a shower cabin. Living room has access to a terrace with side view of Danube. Equipped with modern furniture. There is one parking space at disposal. Suitable for one person or a couple.