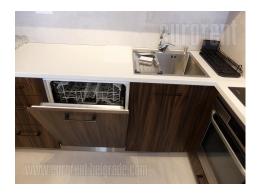

Attractive apartment, housed on the fourth floor of a new building with an elevator. Building is located in Sunnyville complex in Visnjicka banja, close to a busy street with public transport stops. Part of the city with plenty of greenery, vicinity of Danube river and a promenade. In front of the building there is a children's playground, while ground floors of the buildings are commercial facilities. The apartment features an entrance hallway, a living room connected to kitchen and dining area, one bedroom and a bathroom with a shower cabin. Living room has access to a terrace with side view of Danube. Equipped with modern furniture. There is one parking space at disposal. Suitable for one person or a couple.