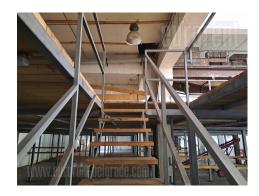

Warehouse located in an excellent, strategic location. On Batajnica road, it has a fast connection with the highway to Zagreb and Novi Sad, and via the new bridge to Borča, easy access to Pančevo and Zrenjanin. The large land plot allows for manipulation for the trailers and plenty of parking spaces. The height of the warehouse is mostly around 8m, and currently a gallery is installed on a metal structure that can be removed. It consists of several units and has several entrances. Industrial electricity, toilets. The owner is a legal entity. In addition to the warehouse space, there are parts under the canopy that are suitable for storing goods that are resistant to weather conditions. A smaller office space is also available. It can be rented partially.