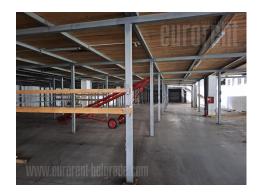

Warehouse located in an excellent, strategic location. On Batajnica road, it has a fast connection with the highway to Zagreb and Novi Sad, and via the new bridge to Borča, easy access to Pančevo and Zrenjanin. The large land plot allows for manipulation for the trailers and plenty of parking spaces. The height of the warehouse is mostly around 8m, and currently a gallery is installed on a metal structure that can be removed. It consists of several units and has several entrances. Industrial electricity, toilets. The owner is a legal entity. In addition to the warehouse space, there are parts under the canopy that are suitable for storing goods that are resistant to weather conditions. A smaller office space is also available. It can be rented partially.