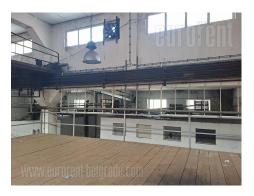

Warehouse located in an excellent, strategic location. On Batajnica road, it has a fast connection with the highway to Zagreb and Novi Sad, and via the new bridge to Borča, easy access to Pančevo and Zrenjanin. The large land plot allows for manipulation for the trailers and plenty of parking spaces. The height of the warehouse is mostly around 8m, and currently a gallery is installed on a metal structure that can be removed. It consists of several units and has several entrances. Industrial electricity, toilets. The owner is a legal entity. In addition to the warehouse space, there are parts under the canopy that are suitable for storing goods that are resistant to weather conditions. A smaller office space is also available. It can be rented partially.