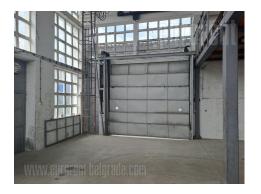

Warehouse located in an excellent, strategic location. On Batajnica road, it has a fast connection with the highway to Zagreb and Novi Sad, and via the new bridge to Borča, easy access to Pančevo and Zrenjanin. The large land plot allows for manipulation for the trailers and plenty of parking spaces. The height of the warehouse is mostly around 8m, and currently a gallery is installed on a metal structure that can be removed. It consists of several units and has several entrances. Industrial electricity, toilets. The owner is a legal entity. In addition to the warehouse space, there are parts under the canopy that are suitable for storing goods that are resistant to weather conditions. A smaller office space is also available. It can be rented partially.