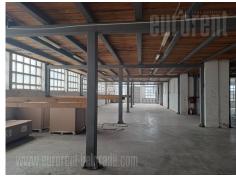

Warehouse located in an excellent, strategic location. On Batajnica road, it has a fast connection with the highway to Zagreb and Novi Sad, and via the new bridge to Borča, easy access to Pančevo and Zrenjanin. The large land plot allows for manipulation for the trailers and plenty of parking spaces. The height of the warehouse is mostly around 8m, and currently a gallery is installed on a metal structure that can be removed. It consists of several units and has several entrances. Industrial electricity, toilets. The owner is a legal entity. In addition to the warehouse space, there are parts under the canopy that are suitable for storing goods that are resistant to weather conditions. A smaller office space is also available. It can be rented partially.