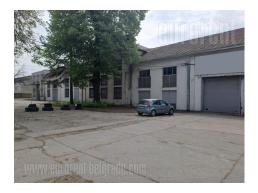

Warehouse located in an excellent, strategic location. On Batajnica road, it has a fast connection with the highway to Zagreb and Novi Sad, and via the new bridge to Borča, easy access to Pančevo and Zrenjanin. The large land plot allows for manipulation for the trailers and plenty of parking spaces. The height of the warehouse is mostly around 8m, and currently a gallery is installed on a metal structure that can be removed. It consists of several units and has several entrances. Industrial electricity, toilets. The owner is a legal entity. In addition to the warehouse space, there are parts under the canopy that are suitable for storing goods that are resistant to weather conditions. A smaller office space is also available. It can be rented partially.