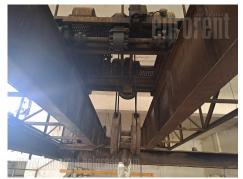

Warehouse located in an excellent, strategic location. On Batajnica road, it has a fast connection with the highway to Zagreb and Novi Sad, and via the new bridge to Borča, easy access to Pančevo and Zrenjanin. The large land plot allows for manipulation for the trailers and plenty of parking spaces. The height of the warehouse is mostly around 8m, and currently a gallery is installed on a metal structure that can be removed. It consists of several units and has several entrances. Industrial electricity, toilets. The owner is a legal entity. In addition to the warehouse space, there are parts under the canopy that are suitable for storing goods that are resistant to weather conditions. A smaller office space is also available. It can be rented partially.