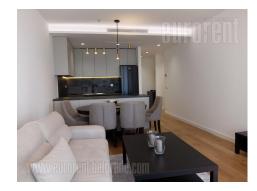

Attractive apartment, located in the Sakura Park, in New Belgrade. Functionally organized, newly built, complex excellently connected to different parts of the city. Delta City is in the immediate vicinity, with all the necessary commercial contents. Building has video surveillance, security service, 3 elevators, one of which is panoramic and an underground garage. The apartment is housed on the eighth floor, it is oriented towards the river and is very bright. It consists of an entrance hall that leads to the living room with dining area, kitchen and terrace. The terrace is comfortable and can be accessed from the living room and from both bedrooms. Master bedroom is equipped with a double bed, built-in wardrobe and it's own bathroom with a bathtub. Second bedroom is also equipped with a double bed, a closet and study area. Second bathroom has access from the corridor, and is equipped with a shower cabin and a washing machine. The interior is exceptional, with neutral tones, equipped with new, modern furniture, quality ceramics, built-in elements, lighting and air conditioning fan coil system. Underfloor heating in all rooms. One parking space is available in the building's garage. Excellent residential property.