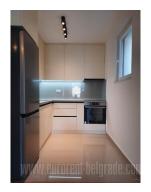

A nice apartment in a new building, on Zvezdara on Bulbuder. It is housed on the first floor of a building with an elevator. The space consists of a living room with a dining room and a kitchen and access to the terrace. A bedroom and a bathroom with a shower cabin are at disposal as well. The space is unfurnished, suitable for business premises, and if necessary, it can be furnished for an additional cost for comfortable life. Suitable for single person or a couple.