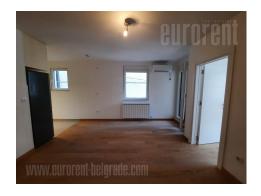

A nice apartment in a new building, on Zvezdara on Bulbuder. It is housed on the first floor of a building with an elevator. The space consists of a living room with a dining room and a kitchen and access to the terrace. A bedroom and a bathroom with a shower cabin are at disposal as well. The space is unfurnished, suitable for business premises, and if necessary, it can be furnished for an additional cost for comfortable life. Suitable for single person or a couple.