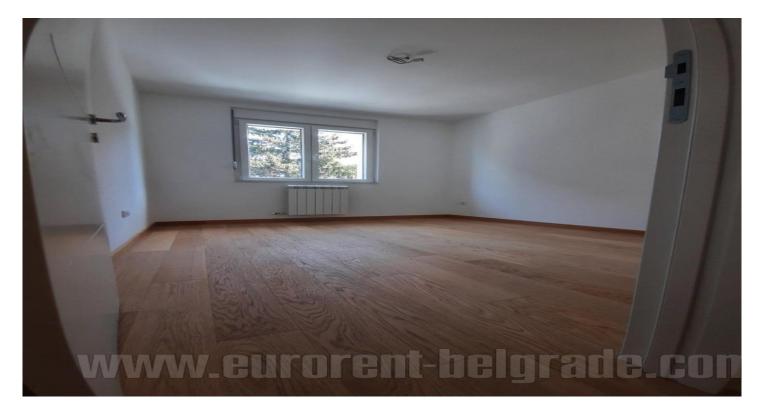

A nice apartment in a new building, on Zvezdara on Bulbuder. It is housed on the first floor of a building with an elevator. The space consists of a living room with a dining room and a kitchen and access to the terrace. A bedroom and a bathroom with a shower cabin are at disposal as well. The space is unfurnished, suitable for business premises, and if necessary, it can be furnished for an additional cost for comfortable life. Suitable for single person or a couple.