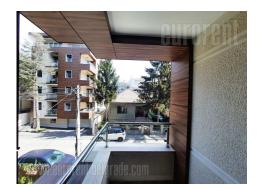

A nice apartment in a new building, on Zvezdara on Bulbuder. It is housed on the first floor of a building with an elevator. The space consists of a living room with a dining room and a kitchen and access to the terrace. A bedroom and a bathroom with a shower cabin are at disposal as well. The space is unfurnished, suitable for business premises, and if necessary, it can be furnished for an additional cost for comfortable life. Suitable for single person or a couple.