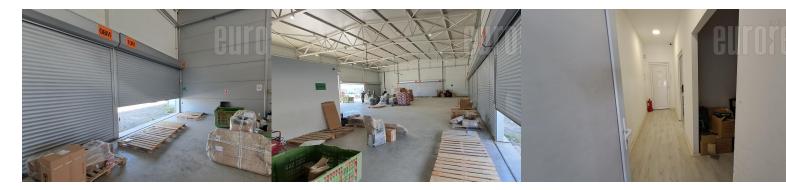

The warehouse is located 8 km from the shopping center Ada mol, and 1,300 m from the turn off the Obrenovac road. Excellent pole free warehouse space with a toilet and several offices. The ceiling height is 5m and there are several entrances. The space around the warehouse is paved, which gives the possibility of storing goods in front as needed, as well as parking several vehicles.