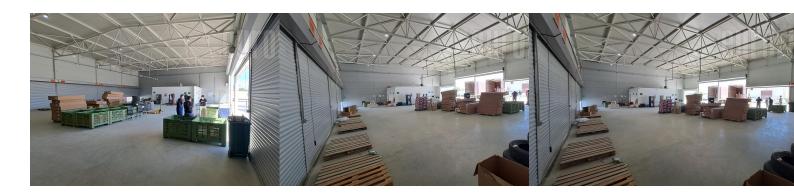

The warehouse is located 8 km from the shopping center Ada mol, and 1,300 m from the turn off the Obrenovac road. Excellent pole free warehouse space with a toilet and several offices. The ceiling height is 5m and there are several entrances. The space around the warehouse is paved, which gives the possibility of storing goods in front as needed, as well as parking several vehicles.