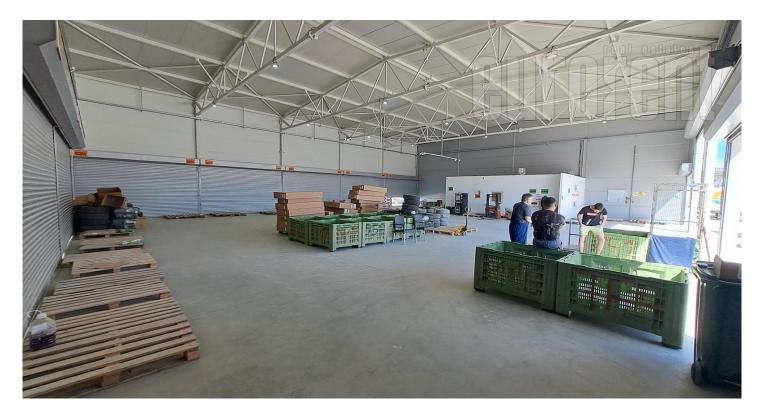

The warehouse is located 8 km from the shopping center Ada mol, and 1,300 m from the turn off the Obrenovac road. Excellent pole free warehouse space with a toilet and several offices. The ceiling height is 5m and there are several entrances. The space around the warehouse is paved, which gives the possibility of storing goods in front as needed, as well as parking several vehicles.