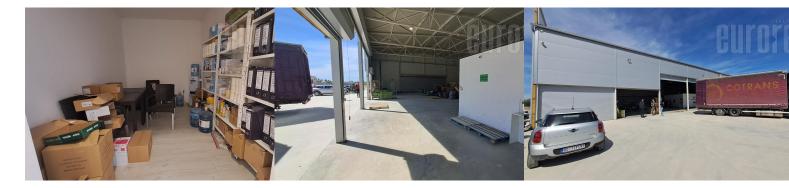

The warehouse is located 8 km from the shopping center Ada mol, and 1,300 m from the turn off the Obrenovac road. Excellent pole free warehouse space with a toilet and several offices. The ceiling height is 5m and there are several entrances. The space around the warehouse is paved, which gives the possibility of storing goods in front as needed, as well as parking several vehicles.