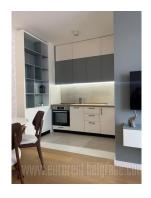

Comfortable apartment in a new building near Kalemegdan and the river bank. The new closed complex, of very high quality construction - K District, is located in a unique location, in the old city center. The apartment is housed on the first floor of a building with an elevator. It is very bright, excellent structure. It consists of an entrance area, an open kitchen which is interconnected with a living room with access to the terrace and a dining room. The bedroom is furnished with a double bed and a closet. The apartment is equipped with high quality furniture of beautiful design in natural colors. Suitable for one person or a couple.