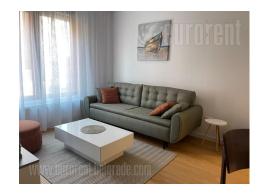

Comfortable apartment in a new building near Kalemegdan and the river bank. The new closed complex, of very high quality construction - K District, is located in a unique location, in the old city center. The apartment is housed on the first floor of a building with an elevator. It is very bright, excellent structure. It consists of an entrance area, an open kitchen which is interconnected with a living room with access to the terrace and a dining room. The bedroom is furnished with a double bed and a closet. The apartment is equipped with high quality furniture of beautiful design in natural colors. Suitable for one person or a couple.