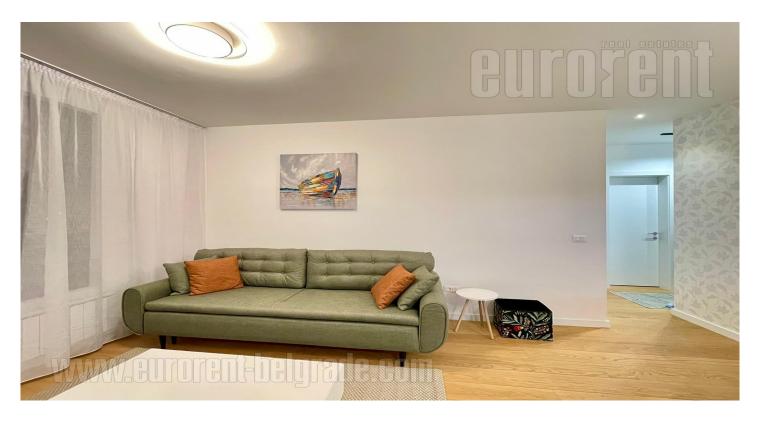

Comfortable apartment in a new building near Kalemegdan and the river bank. The new closed complex, of very high quality construction - K District, is located in a unique location, in the old city center. The apartment is housed on the first floor of a building with an elevator. It is very bright, excellent structure. It consists of an entrance area, an open kitchen which is interconnected with a living room with access to the terrace and a dining room. The bedroom is furnished with a double bed and a closet. The apartment is equipped with high quality furniture of beautiful design in natural colors. Suitable for one person or a couple.