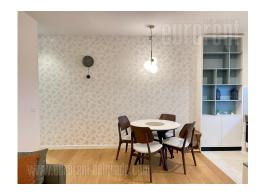

Comfortable apartment in a new building near Kalemegdan and the river bank. The new closed complex, of very high quality construction - K District, is located in a unique location, in the old city center. The apartment is housed on the first floor of a building with an elevator. It is very bright, excellent structure. It consists of an entrance area, an open kitchen which is interconnected with a living room with access to the terrace and a dining room. The bedroom is furnished with a double bed and a closet. The apartment is equipped with high quality furniture of beautiful design in natural colors. Suitable for one person or a couple.