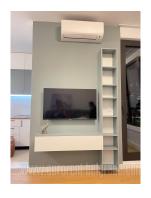

Comfortable apartment in a new building near Kalemegdan and the river bank. The new closed complex, of very high quality construction - K District, is located in a unique location, in the old city center. The apartment is housed on the first floor of a building with an elevator. It is very bright, excellent structure. It consists of an entrance area, an open kitchen which is interconnected with a living room with access to the terrace and a dining room. The bedroom is furnished with a double bed and a closet. The apartment is equipped with high quality furniture of beautiful design in natural colors. Suitable for one person or a couple.