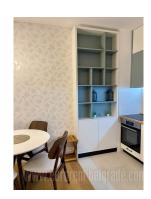

Comfortable apartment in a new building near Kalemegdan and the river bank. The new closed complex, of very high quality construction - K District, is located in a unique location, in the old city center. The apartment is housed on the first floor of a building with an elevator. It is very bright, excellent structure. It consists of an entrance area, an open kitchen which is interconnected with a living room with access to the terrace and a dining room. The bedroom is furnished with a double bed and a closet. The apartment is equipped with high quality furniture of beautiful design in natural colors. Suitable for one person or a couple.